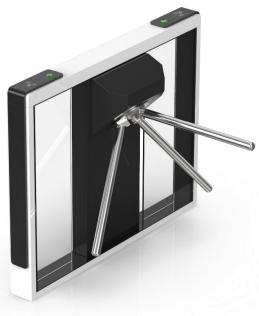

## **Tripod Turnstile**

LT-Q10 is the most popular tripod turnstile, the most obvious feature is that only one person can pass at one time, highest security to prevent the illegal trailing.

Design with classic black, white color appearance, elegant and timeless pairing, perfect for using at high end applications.

#### **Features**

- Two way or one way working.
- Support integrated with any type of access control systems.
- Lower power consumption.
- Low noise, system runs smoothly.
- Green and red LED indicator display passing status.
- IP65 waterproof level, indoor/outdoor use.
- Fire safety requirements, arms drop down automatically.
- Easy to install and maintain.
- 3 years warranty support.