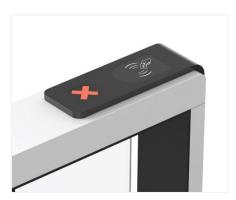

Arms Drop Down

LED Light

Single/Bi-directional Selectable

Anti-trailing Function: one person can pass at one time

**Card Solution** 

QR/Bar Code Solution

**Biometric Solution** 

Card

Fingerprint

Face

Palm Vein

| Specifications        |                                                             |
|-----------------------|-------------------------------------------------------------|
| Model No.             | LT-Q10                                                      |
| Туре                  | Tripod Turnstile                                            |
| Certifications        | Compliance CE, ROHS, FCC                                    |
| Framework Material    | Steel<br>White and black stoving varnish<br>Tempered glass  |
| Arm material          | Stainless Steel                                             |
| Dimension             | 1400 * 120 * 978mm                                          |
| Net Weight            | 75kg/pcs                                                    |
| Passage Width         | 550mm                                                       |
| Passing Direction     | Single directional / Bi-directional                         |
| MCBF                  | 10 million                                                  |
| Power Supply          | AC220V/110V, 50/60Hz                                        |
| Operation Voltage     | 24V DC                                                      |
| Power Consumption     | 40W                                                         |
| Operation Temperature | -20 °C - 75 °C                                              |
| Operation Humidity    | 0 ~ 95% (No freeze)                                         |
| Working Environment   | Indoor / Outdoor                                            |
| Flow Rate             | 40 people per minute                                        |
| LED Indicator         | Two LED indicators on top:<br>green → entry, red × no entry |
| Communication         | Dry contact, Relay signal, RS485                            |
| Emergency             | Arms will drop down automatically                           |
| Flexibility           | Integrate with any access control                           |