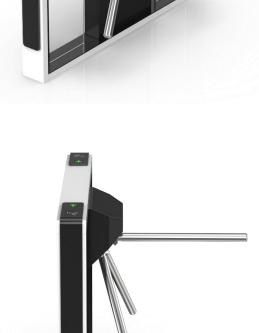

## **Tripod Turnstile**

LT-Q10 is the most popular tripod turnstile, the most obvious feature is that only one person can pass at one time, highest security to prevent the illegal trailing.

Design with classic black, white color appearance, elegant and timeless pairing, perfect for using at high end applications.

Fingerprint

Face

Palm Vein

| Specifications        |                                                             |
|-----------------------|-------------------------------------------------------------|
| Model No.             | LT-Q10                                                      |
| Туре                  | Tripod Turnstile                                            |
| Certifications        | Compliance CE, ROHS, FCC                                    |
| Framework Material    | Steel<br>White and black stoving varnish<br>Tempered glass  |
| Arm material          | Stainless Steel                                             |
| Dimension             | 1400 * 120 * 978mm                                          |
| Net Weight            | 75kg/pcs                                                    |
| Passage Width         | 550mm                                                       |
| Passing Direction     | Single directional / Bi-directional                         |
| MCBF                  | 10 million                                                  |
| Power Supply          | AC220V/110V, 50/60Hz                                        |
| Operation Voltage     | 24V DC                                                      |
| Power Consumption     | 40W                                                         |
| Operation Temperature | -20 °C - 75 °C                                              |
| Operation Humidity    | 0 ~ 95% (No freeze)                                         |
| Working Environment   | Indoor / Outdoor                                            |
| Flow Rate             | 40 people per minute                                        |
| LED Indicator         | Two LED indicators on top:<br>green → entry, red × no entry |
| Communication         | Dry contact, Relay signal, RS485                            |
| Emergency             | Arms will drop down automatically                           |
| Flexibility           | Integrate with any access control                           |