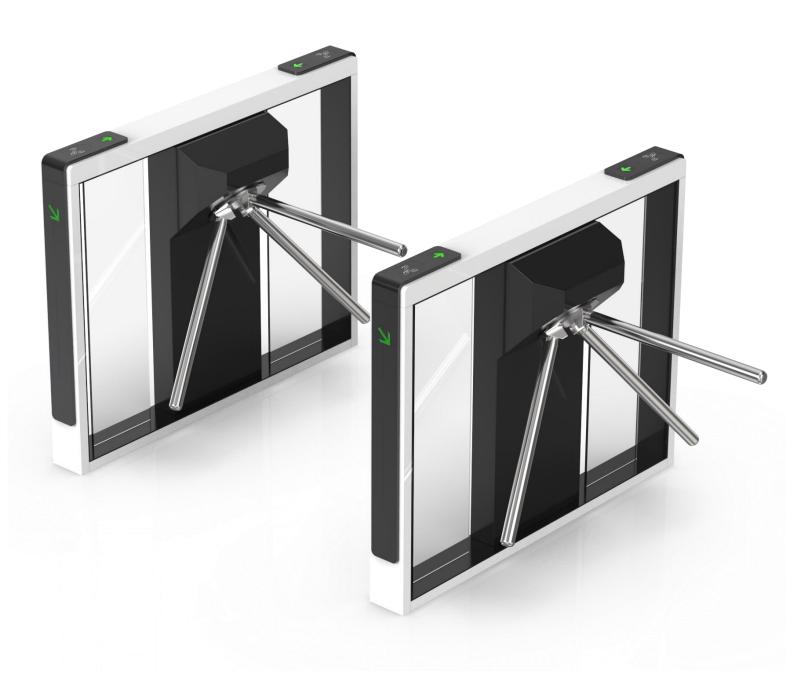

## **Tripod Turnstile**

LT-Q10 is the most popular tripod turnstile, the most obvious feature is that only one person can pass at one time, highest security to prevent the illegal trailing.

Design with classic black, white color appearance, elegant and timeless pairing, perfect for using at high end applications.

#### **Features**

- Two way or one way working.
- Support integrated with any type of access control systems.
- Lower power consumption.
- Low noise, system runs smoothly.
- Green and red LED indicator display passing status.
- IP65 waterproof level, indoor/outdoor use.
- Fire safety requirements, arms drop down automatically.
- Easy to install and maintain.
- 3 years warranty support.