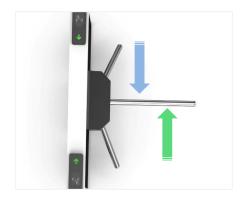

## **Tripod Turnstile**

LT-Q10 is the most popular tripod turnstile, the most obvious feature is that only one person can pass at one time, highest security to prevent the illegal trailing.

Design with classic black, white color appearance, elegant and timeless pairing, perfect for using at high end applications.

Arms Drop Down

LED Light

Single/Bi-directional Selectable

Anti-trailing Function: one person can pass at one time

**Card Solution** 

QR/Bar Code Solution

**Biometric Solution** 

Card