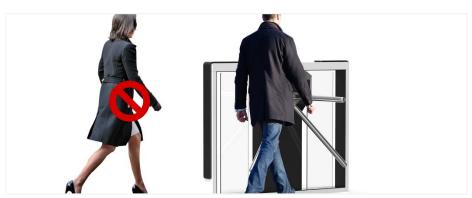

## **Tripod Turnstile**

LT-Q10 is the most popular tripod turnstile, the most obvious feature is that only one person can pass at one time, highest security to prevent the illegal trailing.

Design with classic black, white color appearance, elegant and timeless pairing, perfect for using at high end applications.

#### **Features**

- Two way or one way working.
- Support integrated with any type of access control systems.
- Lower power consumption.
- Low noise, system runs smoothly.
- Green and red LED indicator display passing status.
- IP65 waterproof level, indoor/outdoor use.
- Fire safety requirements, arms drop down automatically.
- Easy to install and maintain.
- 3 years warranty support.