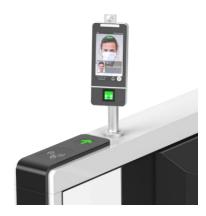

Arms Drop Down

LED Light

Single/Bi-directional Selectable

Anti-trailing Function: one person can pass at one time

**Card Solution** 

QR/Bar Code Solution

**Biometric Solution** 

Card

Fingerprint

Face

Palm Vein

| Specifications        |                                                             |
|-----------------------|-------------------------------------------------------------|
| Model No.             | LT-Q10                                                      |
| Туре                  | Tripod Turnstile                                            |
| Certifications        | Compliance CE, ROHS, FCC                                    |
| Framework Material    | Steel<br>White and black stoving varnish<br>Tempered glass  |
| Arm material          | Stainless Steel                                             |
| Dimension             | 1400 * 120 * 978mm                                          |
| Net Weight            | 75kg/pcs                                                    |
| Passage Width         | 550mm                                                       |
| Passing Direction     | Single directional / Bi-directional                         |
| MCBF                  | 10 million                                                  |
| Power Supply          | AC220V/110V, 50/60Hz                                        |
| Operation Voltage     | 24V DC                                                      |
| Power Consumption     | 40W                                                         |
| Operation Temperature | -20 °C - 75 °C                                              |
| Operation Humidity    | 0 ~ 95% (No freeze)                                         |
| Working Environment   | Indoor / Outdoor                                            |
| Flow Rate             | 40 people per minute                                        |
| LED Indicator         | Two LED indicators on top:<br>green → entry, red × no entry |
| Communication         | Dry contact, Relay signal, RS485                            |
| Emergency             | Arms will drop down automatically                           |
| Flexibility           | Integrate with any access control                           |