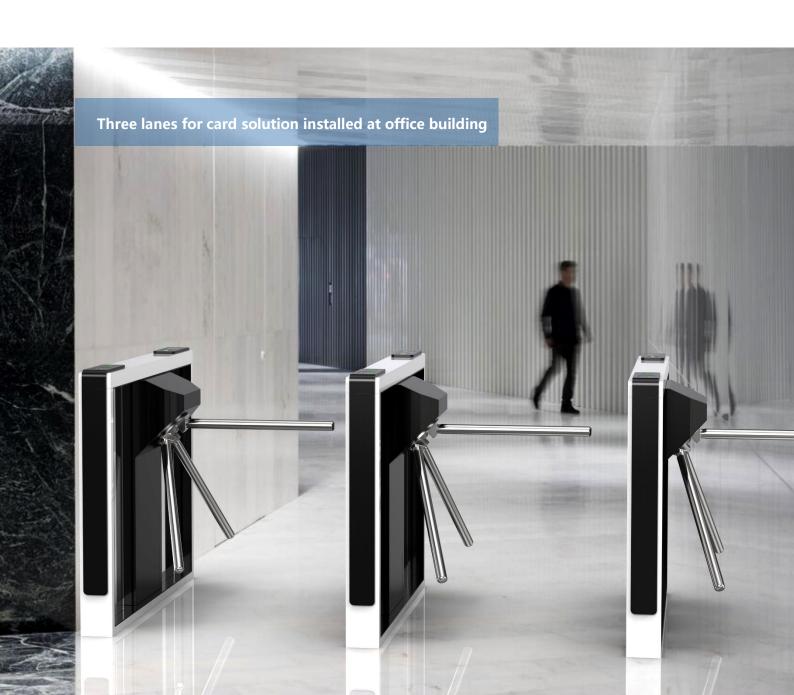

## **Tripod Turnstile**

LT-Q10 is the most popular tripod turnstile, the most obvious feature is that only one person can pass at one time, highest security to prevent the illegal trailing.

Design with classic black, white color appearance, elegant and timeless pairing, perfect for using at high end applications.

#### **Features**

- Two way or one way working.
- Support integrated with any type of access control systems.
- Lower power consumption.
- Low noise, system runs smoothly.
- Green and red LED indicator display passing status.
- IP65 waterproof level, indoor/outdoor use.
- Fire safety requirements, arms drop down automatically.
- Easy to install and maintain.
- 3 years warranty support.