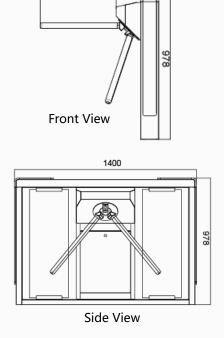

# Dimensions

Fingerprint

Face

Palm Vein

| Specifications        |                                                             |
|-----------------------|-------------------------------------------------------------|
| Model No.             | LT-Q10                                                      |
| Туре                  | Tripod Turnstile                                            |
| Certifications        | Compliance CE, ROHS, FCC                                    |
| Framework Material    | Steel<br>White and black stoving varnish<br>Tempered glass  |
| Arm material          | Stainless Steel                                             |
| Dimension             | 1400 * 120 * 978mm                                          |
| Net Weight            | 75kg/pcs                                                    |
| Passage Width         | 550mm                                                       |
| Passing Direction     | Single directional / Bi-directional                         |
| MCBF                  | 10 million                                                  |
| Power Supply          | AC220V/110V, 50/60Hz                                        |
| Operation Voltage     | 24V DC                                                      |
| Power Consumption     | 40W                                                         |
| Operation Temperature | -20 °C - 75 °C                                              |
| Operation Humidity    | 0 ~ 95% (No freeze)                                         |
| Working Environment   | Indoor / Outdoor                                            |
| Flow Rate             | 40 people per minute                                        |
| LED Indicator         | Two LED indicators on top:<br>green → entry, red × no entry |
| Communication         | Dry contact, Relay signal, RS485                            |
| Emergency             | Arms will drop down automatically                           |
| Flexibility           | Integrate with any access control                           |