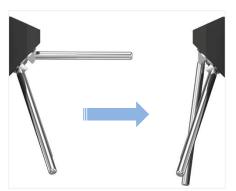

Arms Drop Down

LED Light

Single/Bi-directional Selectable

Anti-trailing Function: one person can pass at one time

**Card Solution** 

QR/Bar Code Solution

**Biometric Solution** 

Card