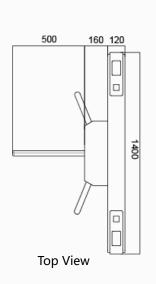

# Dimensions

Fingerprint

Face

Palm Vein

| Specifications        |                                                             |
|-----------------------|-------------------------------------------------------------|
| Model No.             | LT-Q10                                                      |
| Туре                  | Tripod Turnstile                                            |
| Certifications        | Compliance CE, ROHS, FCC                                    |
| Framework Material    | Steel<br>White and black stoving varnish<br>Tempered glass  |
| Arm material          | Stainless Steel                                             |
| Dimension             | 1400 * 120 * 978mm                                          |
| Net Weight            | 75kg/pcs                                                    |
| Passage Width         | 550mm                                                       |
| Passing Direction     | Single directional / Bi-directional                         |
| MCBF                  | 10 million                                                  |
| Power Supply          | AC220V/110V, 50/60Hz                                        |
| Operation Voltage     | 24V DC                                                      |
| Power Consumption     | 40W                                                         |
| Operation Temperature | -20 °C - 75 °C                                              |
| Operation Humidity    | 0 ~ 95% (No freeze)                                         |
| Working Environment   | Indoor / Outdoor                                            |
| Flow Rate             | 40 people per minute                                        |
| LED Indicator         | Two LED indicators on top:<br>green → entry, red × no entry |
| Communication         | Dry contact, Relay signal, RS485                            |
| Emergency             | Arms will drop down automatically                           |
| Flexibility           | Integrate with any access control                           |