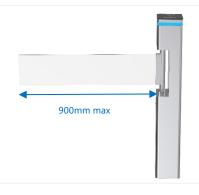

One pc can support 900mm arm for wide passageway, wheelchair, and pedestrian with large luggage can also pass.

www. ProfiGate.rs

#### Features

- Two way or one way working.
- Support integrated with any type of access control systems.
- Passage width can be extended to 900mm.
- Sensor optional.
- Low noise, system runs smoothly.
- Blue, green and red LED indicator display passing status.
- IP65 waterproof level, indoor/outdoor use.
- Fire safety requirements, arms open automatically.
- Easy to install and maintain.
- 3 years warranty support.