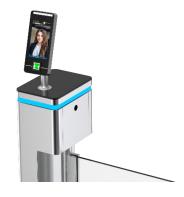

Logo Custom

Infrared Sensor Optional

Hidden Cover Opening

Plexiglass/Steel Arm Optional

Anti-pinch Function

**Card Solution** 

QR/Bar Code Solution

**Biometric Solution** 

Face

Card

QR Code

Fingerprint

Palm Vein

LT225 with card solution installed at office

|                       | Specifications                                                     |
|-----------------------|--------------------------------------------------------------------|
| Model No.             | LT225                                                              |
| Туре                  | VIP Swing Turnstile                                                |
| Flexibility           | Integrate with any access control                                  |
| Framework Material    | 304 brushed stainless steel+<br>high end black tempered film glass |
| Arm material          | 304 stainless steel or plexiglass-transparency                     |
| Dimension             | 230* 165 * 1050mm                                                  |
| Net Weight            | 25kg/pcs                                                           |
| Passage Width         | ≤900mm                                                             |
| Passing Direction     | Single directional / Bi-directional                                |
| MCBF                  | 10 million                                                         |
| Power Supply          | AC220V/110V, 50/60Hz                                               |
| Operation Voltage     | 24V DC                                                             |
| Power Consumption     | 40W                                                                |
| Operation Temperature | -20 °C - 75 °C                                                     |
| Operation Humidity    | 0 ~ 95% (No freeze)                                                |
| Waterproof Level      | IP65                                                               |
| Working Environment   | Indoor / Outdoor waterproof                                        |
| Flow Rate             | 40 people per minute                                               |
| ED Indicator          | Unique blue green and red LED strip                                |
| Infrared Sensor       | 2 pairs (optional) up or down                                      |
| Emergency             | Automatic arm open when power off                                  |
| Communication         | Dry contact, Relay signal, RS485                                   |