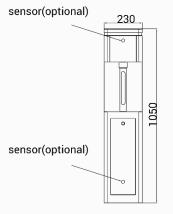

## VIP Swing Turnstile

LT225 VIP swing turnstile, exquisite and beauty is the most attractive feature in the first look.

Sensor optional, plexiglass/steel arm optional.

Hidden cover opening design, no "key & lock", making the product appearance integrated and more aesthetic. The cabinet with 230 width which is flexible to install any type of RFID card reader directly in the gate itself.

Logo Custom

Infrared Sensor Optional

Hidden Cover Opening

Plexiglass/Steel Arm Optional

Anti-pinch Function

**Card Solution** 

QR/Bar Code Solution

**Biometric Solution** 