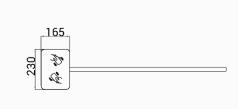

Face

Card

QR Code

Fingerprint

Palm Vein

LT225 with card solution installed at office

|                       | Specifications                                                     |
|-----------------------|--------------------------------------------------------------------|
| Model No.             | LT225                                                              |
| Туре                  | VIP Swing Turnstile                                                |
| Flexibility           | Integrate with any access control                                  |
| Framework Material    | 304 brushed stainless steel+<br>high end black tempered film glass |
| Arm material          | 304 stainless steel or plexiglass-transparency                     |
| Dimension             | 230* 165 * 1050mm                                                  |
| Net Weight            | 25kg/pcs                                                           |
| Passage Width         | ≤900mm                                                             |
| Passing Direction     | Single directional / Bi-directional                                |
| MCBF                  | 10 million                                                         |
| Power Supply          | AC220V/110V, 50/60Hz                                               |
| Operation Voltage     | 24V DC                                                             |
| Power Consumption     | 40W                                                                |
| Operation Temperature | -20 °C - 75 °C                                                     |
| Operation Humidity    | 0 ~ 95% (No freeze)                                                |
| Waterproof Level      | IP65                                                               |
| Working Environment   | Indoor / Outdoor waterproof                                        |
| Flow Rate             | 40 people per minute                                               |
| ED Indicator          | Unique blue green and red LED strip                                |
| Infrared Sensor       | 2 pairs (optional) up or down                                      |
| Emergency             | Automatic arm open when power off                                  |
| Communication         | Dry contact, Relay signal, RS485                                   |

#### LT225S Dimensions

Front View

Side View

Top View

www. ProfiGate.rs