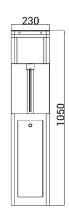

## Dimensions

#### LT225S Dimensions

Front View

Side View

Top View

www. ProfiGate.rs

Face

Card

QR Code

Fingerprint

Palm Vein

LT225 with card solution installed at office

|                       | Specifications                                                     |
|-----------------------|--------------------------------------------------------------------|
| Model No.             | LT225                                                              |
| Туре                  | VIP Swing Turnstile                                                |
| Flexibility           | Integrate with any access control                                  |
| Framework Material    | 304 brushed stainless steel+<br>high end black tempered film glass |
| Arm material          | 304 stainless steel or plexiglass-transparency                     |
| Dimension             | 230* 165 * 1050mm                                                  |
| Net Weight            | 25kg/pcs                                                           |
| Passage Width         | ≤900mm                                                             |
| Passing Direction     | Single directional / Bi-directional                                |
| MCBF                  | 10 million                                                         |
| Power Supply          | AC220V/110V, 50/60Hz                                               |
| Operation Voltage     | 24V DC                                                             |
| Power Consumption     | 40W                                                                |
| Operation Temperature | -20 °C - 75 °C                                                     |
| Operation Humidity    | 0 ~ 95% (No freeze)                                                |
| Waterproof Level      | IP65                                                               |
| Working Environment   | Indoor / Outdoor waterproof                                        |
| Flow Rate             | 40 people per minute                                               |
| ED Indicator          | Unique blue green and red LED strip                                |
| Infrared Sensor       | 2 pairs (optional) up or down                                      |
| Emergency             | Automatic arm open when power off                                  |
| Communication         | Dry contact, Relay signal, RS485                                   |