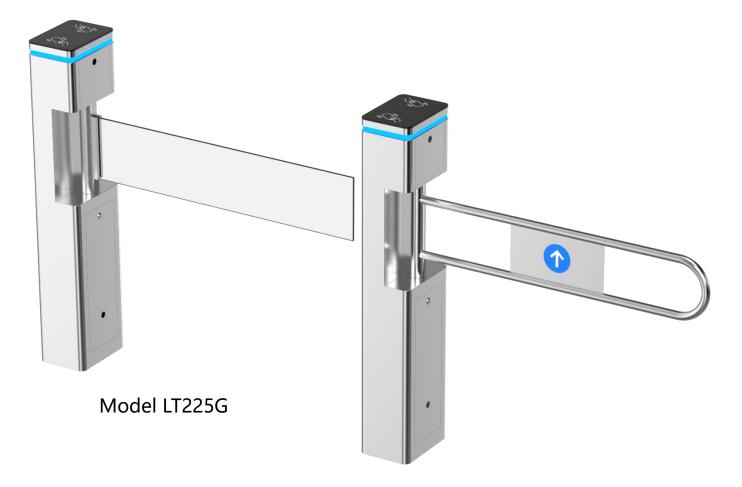

# VIP SWING TURNSTILE

Model LT225S

# Model LT225

## VIP Swing Turnstile

LT225 VIP swing turnstile, exquisite and beauty is the most attractive feature in the first look.

Sensor optional, plexiglass/steel arm optional.

Hidden cover opening design, no "key & lock", making the product appearance integrated and more aesthetic. The cabinet with 230 width which is flexible to install any type of RFID card reader directly in the gate itself.

One pc can support 900mm arm for wide passageway, wheelchair, and pedestrian with large luggage can also pass.

www. ProfiGate.rs