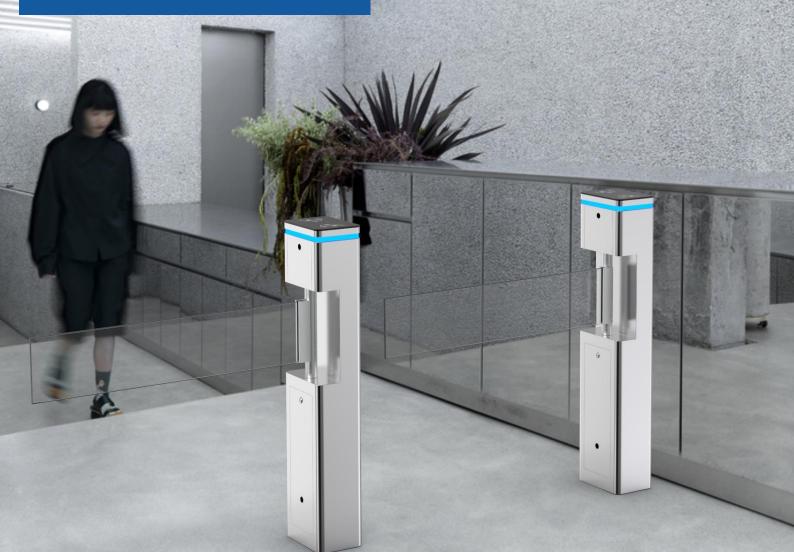

## VIP Swing Turnstile

LT225 VIP swing turnstile, exquisite and beauty is the most attractive feature in the first look.

Sensor optional, plexiglass/steel arm optional.

Hidden cover opening design, no "key & lock", making the product appearance integrated and more aesthetic. The cabinet with 230 width which is flexible to install any type of RFID card reader directly in the gate itself.

One pc can support 900mm arm for wide passageway, wheelchair, and pedestrian with large luggage can also pass.

www. ProfiGate.rs