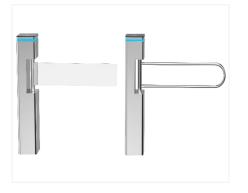

## VIP Swing Turnstile

LT225 VIP swing turnstile, exquisite and beauty is the most attractive feature in the first look.

Sensor optional, plexiglass/steel arm optional.

Hidden cover opening design, no "key & lock", making the product appearance integrated and more aesthetic. The cabinet with 230 width which is flexible to install any type of RFID card reader directly in the gate itself.

One pc can support 900mm arm for wide passageway, wheelchair, and pedestrian with large luggage can also pass.

www. ProfiGate.rs