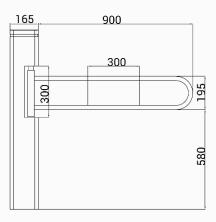

One pc can support 900mm arm for wide passageway, wheelchair, and pedestrian with large luggage can also pass.

www. ProfiGate.rs

## Dimensions

#### LT225G Dimensions

Front View

Side View

Top View

Face

Card

QR Code

Fingerprint

Palm Vein

LT225 with card solution installed at office

|                       | Specifications                                                     |
|-----------------------|--------------------------------------------------------------------|
| Model No.             | LT225                                                              |
| Туре                  | VIP Swing Turnstile                                                |
| Flexibility           | Integrate with any access control                                  |
| Framework Material    | 304 brushed stainless steel+<br>high end black tempered film glass |
| Arm material          | 304 stainless steel or plexiglass-transparency                     |
| Dimension             | 230* 165 * 1050mm                                                  |
| Net Weight            | 25kg/pcs                                                           |
| Passage Width         | ≤900mm                                                             |
| Passing Direction     | Single directional / Bi-directional                                |
| MCBF                  | 10 million                                                         |
| Power Supply          | AC220V/110V, 50/60Hz                                               |
| Operation Voltage     | 24V DC                                                             |
| Power Consumption     | 40W                                                                |
| Operation Temperature | -20 °C - 75 °C                                                     |
| Operation Humidity    | 0 ~ 95% (No freeze)                                                |
| Waterproof Level      | IP65                                                               |
| Working Environment   | Indoor / Outdoor waterproof                                        |
| Flow Rate             | 40 people per minute                                               |
| ED Indicator          | Unique blue green and red LED strip                                |
| Infrared Sensor       | 2 pairs (optional) up or down                                      |
| Emergency             | Automatic arm open when power off                                  |
| Communication         | Dry contact, Relay signal, RS485                                   |