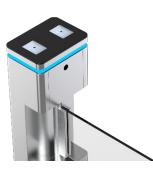

## VIP Swing Turnstile

LT225 VIP swing turnstile, exquisite and beauty is the most attractive feature in the first look.

Sensor optional, plexiglass/steel arm optional.

Hidden cover opening design, no "key & lock", making the product appearance integrated and more aesthetic. The cabinet with 230 width which is flexible to install any type of RFID card reader directly in the gate itself.

Logo Custom

Infrared Sensor Optional

Hidden Cover Opening

Plexiglass/Steel Arm Optional

Anti-pinch Function

**Card Solution** 

QR/Bar Code Solution

**Biometric Solution** 