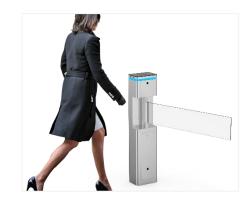

Face

Card

QR Code

Fingerprint

Palm Vein

LT225 with card solution installed at office

|                       | Specifications                                                     |
|-----------------------|--------------------------------------------------------------------|
| Model No.             | LT225                                                              |
| Туре                  | VIP Swing Turnstile                                                |
| Flexibility           | Integrate with any access control                                  |
| Framework Material    | 304 brushed stainless steel+<br>high end black tempered film glass |
| Arm material          | 304 stainless steel or plexiglass-transparency                     |
| Dimension             | 230* 165 * 1050mm                                                  |
| Net Weight            | 25kg/pcs                                                           |
| Passage Width         | ≤900mm                                                             |
| Passing Direction     | Single directional / Bi-directional                                |
| MCBF                  | 10 million                                                         |
| Power Supply          | AC220V/110V, 50/60Hz                                               |
| Operation Voltage     | 24V DC                                                             |
| Power Consumption     | 40W                                                                |
| Operation Temperature | -20 °C - 75 °C                                                     |
| Operation Humidity    | 0 ~ 95% (No freeze)                                                |
| Waterproof Level      | IP65                                                               |
| Working Environment   | Indoor / Outdoor waterproof                                        |
| Flow Rate             | 40 people per minute                                               |
| ED Indicator          | Unique blue green and red LED strip                                |
| Infrared Sensor       | 2 pairs (optional) up or down                                      |
| Emergency             | Automatic arm open when power off                                  |
| Communication         | Dry contact, Relay signal, RS485                                   |