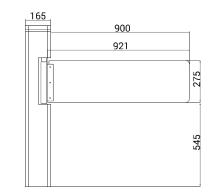

## Dimensions

#### LT225S Dimensions

Front View

Side View

Top View

www. ProfiGate.rs