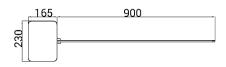

## Dimensions

#### LT225S Dimensions

Front View

Side View

Top View

www. ProfiGate.rs

Face

Card

QR Code

Fingerprint

Palm Vein

LT225 with card solution installed at office

|                       | Specifications                                                     |
|-----------------------|--------------------------------------------------------------------|
| Model No.             | LT225                                                              |
| Туре                  | VIP Swing Turnstile                                                |
| Flexibility           | Integrate with any access control                                  |
| Framework Material    | 304 brushed stainless steel+<br>high end black tempered film glass |
| Arm material          | 304 stainless steel or plexiglass-transparency                     |
| Dimension             | 230* 165 * 1050mm                                                  |
| Net Weight            | 25kg/pcs                                                           |
| Passage Width         | ≤900mm                                                             |
| Passing Direction     | Single directional / Bi-directional                                |
| MCBF                  | 10 million                                                         |
| Power Supply          | AC220V/110V, 50/60Hz                                               |
| Operation Voltage     | 24V DC                                                             |
| Power Consumption     | 40W                                                                |
| Operation Temperature | -20 °C - 75 °C                                                     |
| Operation Humidity    | 0 ~ 95% (No freeze)                                                |
| Waterproof Level      | IP65                                                               |
| Working Environment   | Indoor / Outdoor waterproof                                        |
| Flow Rate             | 40 people per minute                                               |
| ED Indicator          | Unique blue green and red LED strip                                |
| Infrared Sensor       | 2 pairs (optional) up or down                                      |
| Emergency             | Automatic arm open when power off                                  |
| Communication         | Dry contact, Relay signal, RS485                                   |