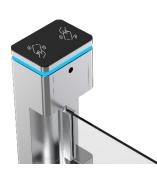

Logo Custom

Infrared Sensor Optional

Hidden Cover Opening

Plexiglass/Steel Arm Optional

Anti-pinch Function

**Card Solution** 

QR/Bar Code Solution

**Biometric Solution** 