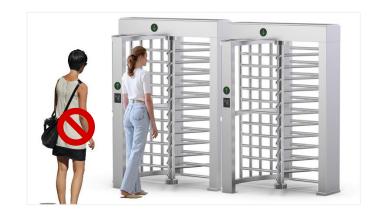

# **Model LT411** Full Height Turnstile (single door)

LT411 full height turnstile is the highest security kind of turnstile and designed in single door type for pedestrian access, which can make stricter force control than other type. 304/316 stainless steel framework to resist harsher circumstances. It is suitable for areas with high security. (e.g.: Embassy, stadium, bank, jail, oil field, construction site, station).

#### Features

- Two way or one way working.
- 304 brushed stainless steel, durable and antirust.
- The movement with absorber structure, making the product operate very quietly.
- Support integrated with any type of access control systems.
- Anti-tailing function: only one person passes at one time.
- Structure of trunking to contain cable tidy inside the case.
- Green and red LED indicator display passing status.
- IP65 waterproof level, indoor/outdoor use.
- Fire safety requirements, arms open automatically.
- Entry direction can be controlled manually through lock.
- Easy to install and maintain.
- 3 years warranty support.