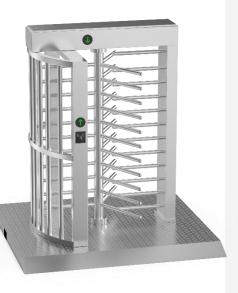

# **Model LT411** Full Height Turnstile (single door)

LT411 full height turnstile is the highest security kind of turnstile and designed in single door type for pedestrian access, which can make stricter force control than other type. 304/316 stainless steel framework to resist harsher circumstances. It is suitable for areas with high security. (e.g.: Embassy, stadium, bank, jail, oil field, construction site, station).

Manually Control Entry

2080mm Inner Height

304SS Waterproof

90°/120° Rotor Optional (three or four

Anti-trailing Function: one person can pass at one time

www.ProfiGate.rs

| Specifications        |                                                                             |
|-----------------------|-----------------------------------------------------------------------------|
| Model No.             | LT411                                                                       |
| Туре                  | Full Height Turnstile                                                       |
| Brand Logo            | Can be customized                                                           |
| Framework Material    | 304 Stainless Steel                                                         |
| Dimension             | 1460*1250*2300mm                                                            |
| Inner Height          | 2080mm                                                                      |
| Net Weight            | 200kg/pcs                                                                   |
| Passage Width         | 666mm/lane                                                                  |
| Passing Direction     | Single directional / Bi-directional                                         |
| MCBF                  | 10 million                                                                  |
| Power Supply          | AC220V/110V, 50/60Hz                                                        |
| Operation Voltage     | 24V DC                                                                      |
| Power Consumption     | 40W                                                                         |
| Operation Temperature | -15 °C - 60 °C                                                              |
| Operation Humidity    | 0 ~ 95% (No freeze)                                                         |
| Working Environment   | Indoor/Outdoor                                                              |
| Flow Rate             | 30 people per minute                                                        |
| LED Indicator         | Two LED indicators on top: green $\rightarrow$ entry, red $\times$ no entry |
| Communication         | Dry contact, Relay signal, RS485                                            |
| Emergency             | Arms will open automatically                                                |
| Flexibility           | Integrate with any access control                                           |