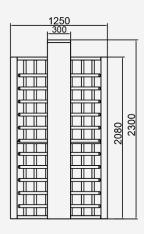

Manually Control Entry

2080mm Inner Height

304SS Waterproof

90°/120° Rotor Optional (three or four

Anti-trailing Function: one person can pass at one time

www.ProfiGate.rs

| Specifications        |                                                                             |
|-----------------------|-----------------------------------------------------------------------------|
| Model No.             | LT411                                                                       |
| Туре                  | Full Height Turnstile                                                       |
| Brand Logo            | Can be customized                                                           |
| Framework Material    | 304 Stainless Steel                                                         |
| Dimension             | 1460*1250*2300mm                                                            |
| Inner Height          | 2080mm                                                                      |
| Net Weight            | 200kg/pcs                                                                   |
| Passage Width         | 666mm/lane                                                                  |
| Passing Direction     | Single directional / Bi-directional                                         |
| MCBF                  | 10 million                                                                  |
| Power Supply          | AC220V/110V, 50/60Hz                                                        |
| Operation Voltage     | 24V DC                                                                      |
| Power Consumption     | 40W                                                                         |
| Operation Temperature | -15 °C - 60 °C                                                              |
| Operation Humidity    | 0 ~ 95% (No freeze)                                                         |
| Working Environment   | Indoor/Outdoor                                                              |
| Flow Rate             | 30 people per minute                                                        |
| LED Indicator         | Two LED indicators on top: green $\rightarrow$ entry, red $\times$ no entry |
| Communication         | Dry contact, Relay signal, RS485                                            |
| Emergency             | Arms will open automatically                                                |
| Flexibility           | Integrate with any access control                                           |

### Dimensions

Front View

Side View

Top View