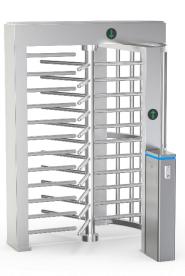

# **Model LT411** Full Height Turnstile (single door)

LT411 full height turnstile is the highest security kind of turnstile and designed in single door type for pedestrian access, which can make stricter force control than other type. 304/316 stainless steel framework to resist harsher circumstances. It is suitable for areas with high security. (e.g.: Embassy, stadium, bank, jail, oil field, construction site, station).

#### Features

- Two way or one way working.
- 304 brushed stainless steel, durable and antirust.
- The movement with absorber structure, making the product operate very quietly.
- Support integrated with any type of access control systems.
- Anti-tailing function: only one person passes at one time.
- Structure of trunking to contain cable tidy inside the case.
- Green and red LED indicator display passing status.
- IP65 waterproof level, indoor/outdoor use.
- Fire safety requirements, arms open automatically.
- Entry direction can be controlled manually through lock.
- Easy to install and maintain.
- 3 years warranty support.