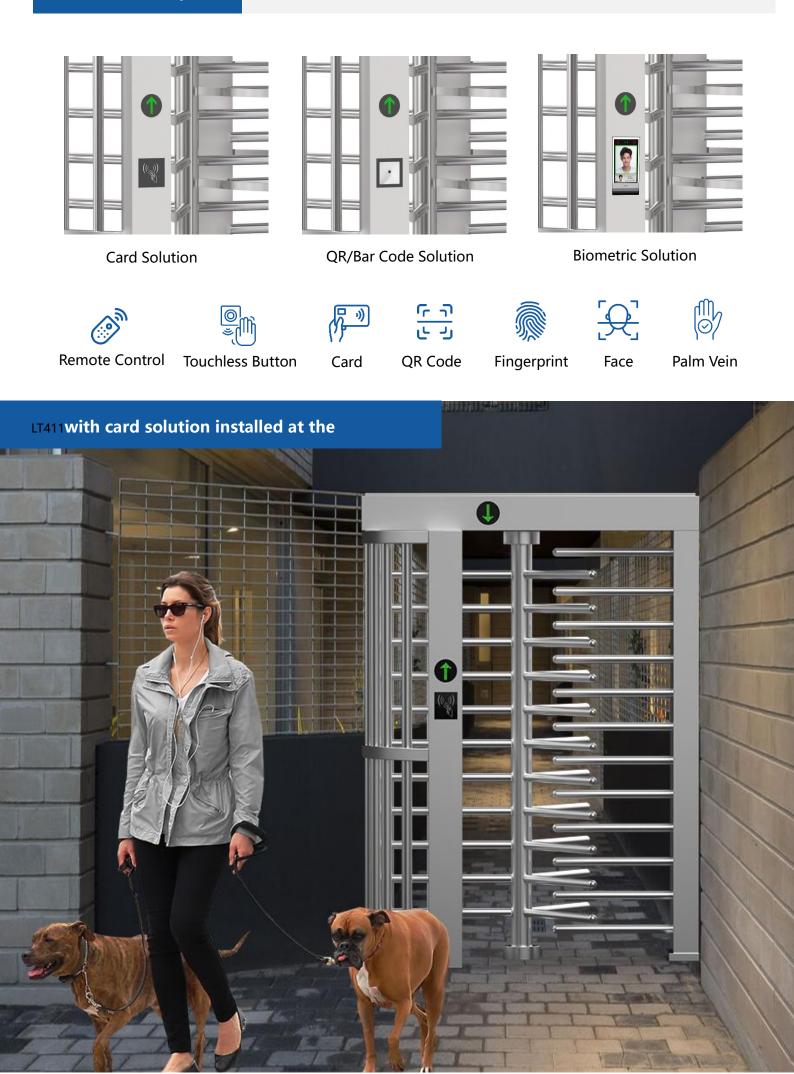

#### Features

- Two way or one way working.
- 304 brushed stainless steel, durable and antirust.
- The movement with absorber structure, making the product operate very quietly.
- Support integrated with any type of access control systems.
- Anti-tailing function: only one person passes at one time.
- Structure of trunking to contain cable tidy inside the case.
- Green and red LED indicator display passing status.
- IP65 waterproof level, indoor/outdoor use.
- Fire safety requirements, arms open automatically.
- Entry direction can be controlled manually through lock.
- Easy to install and maintain.
- 3 years warranty support.

### Customized Service

- Material optional.
- 90° or 120° rotors optional.
- Appearance color can be customized based on installation environment.
- Dimensions can be customized to meet your request.
- Logo can be customized.
- Picture: high resolution and scene picture can be customized

Manually Control Entry

2080mm Inner Height

304SS Waterproof

90°/120° Rotor Optional (three or four

Anti-trailing Function: one person can pass at one time

www.ProfiGate.rs

| Specifications        |                                                                             |
|-----------------------|-----------------------------------------------------------------------------|
| Model No.             | LT411                                                                       |
| Туре                  | Full Height Turnstile                                                       |
| Brand Logo            | Can be customized                                                           |
| Framework Material    | 304 Stainless Steel                                                         |
| Dimension             | 1460*1250*2300mm                                                            |
| Inner Height          | 2080mm                                                                      |
| Net Weight            | 200kg/pcs                                                                   |
| Passage Width         | 666mm/lane                                                                  |
| Passing Direction     | Single directional / Bi-directional                                         |
| MCBF                  | 10 million                                                                  |
| Power Supply          | AC220V/110V, 50/60Hz                                                        |
| Operation Voltage     | 24V DC                                                                      |
| Power Consumption     | 40W                                                                         |
| Operation Temperature | -15 °C - 60 °C                                                              |
| Operation Humidity    | 0 ~ 95% (No freeze)                                                         |
| Working Environment   | Indoor/Outdoor                                                              |
| Flow Rate             | 30 people per minute                                                        |
| LED Indicator         | Two LED indicators on top: green $\rightarrow$ entry, red $\times$ no entry |
| Communication         | Dry contact, Relay signal, RS485                                            |
| Emergency             | Arms will open automatically                                                |
| Flexibility           | Integrate with any access control                                           |