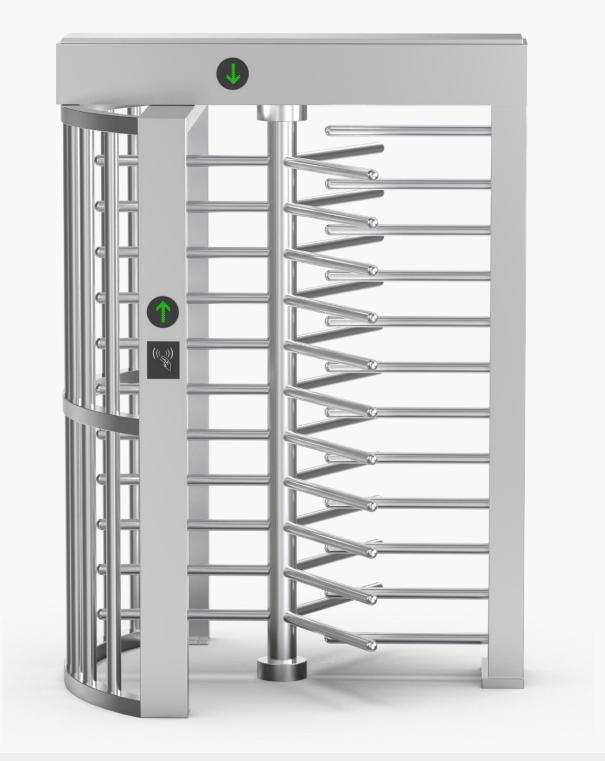

# **Model LT411** Full Height Turnstile (single door)

LT411 full height turnstile is the highest security kind of turnstile and designed in single door type for pedestrian access, which can make stricter force control than other type. 304/316 stainless steel framework to resist harsher circumstances. It is suitable for areas with high security. (e.g.: Embassy, stadium, bank, jail, oil field, construction site, station).

#### Features

- Two way or one way working.
- 304 brushed stainless steel, durable and antirust.
- The movement with absorber structure, making the product operate very quietly.
- Support integrated with any type of access control systems.
- Anti-tailing function: only one person passes at one time.
- Structure of trunking to contain cable tidy inside the case.
- Green and red LED indicator display passing status.
- IP65 waterproof level, indoor/outdoor use.
- Fire safety requirements, arms open automatically.
- Entry direction can be controlled manually through lock.
- Easy to install and maintain.
- 3 years warranty support.

Manually Control Entry

2080mm Inner Height

304SS Waterproof

90°/120° Rotor Optional (three or four

Anti-trailing Function: one person can pass at one time

www.ProfiGate.rs

| Specifications        |                                                                             |
|-----------------------|-----------------------------------------------------------------------------|
| Model No.             | LT411                                                                       |
| Туре                  | Full Height Turnstile                                                       |
| Brand Logo            | Can be customized                                                           |
| Framework Material    | 304 Stainless Steel                                                         |
| Dimension             | 1460*1250*2300mm                                                            |
| Inner Height          | 2080mm                                                                      |
| Net Weight            | 200kg/pcs                                                                   |
| Passage Width         | 666mm/lane                                                                  |
| Passing Direction     | Single directional / Bi-directional                                         |
| MCBF                  | 10 million                                                                  |
| Power Supply          | AC220V/110V, 50/60Hz                                                        |
| Operation Voltage     | 24V DC                                                                      |
| Power Consumption     | 40W                                                                         |
| Operation Temperature | -15 °C - 60 °C                                                              |
| Operation Humidity    | 0 ~ 95% (No freeze)                                                         |
| Working Environment   | Indoor/Outdoor                                                              |
| Flow Rate             | 30 people per minute                                                        |
| LED Indicator         | Two LED indicators on top: green $\rightarrow$ entry, red $\times$ no entry |
| Communication         | Dry contact, Relay signal, RS485                                            |
| Emergency             | Arms will open automatically                                                |
| Flexibility           | Integrate with any access control                                           |