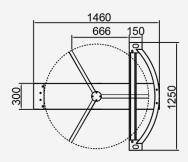

Manually Control Entry

2080mm Inner Height

304SS Waterproof

90°/120° Rotor Optional (three or four

Anti-trailing Function: one person can pass at one time

www.ProfiGate.rs

| Specifications        |                                                                             |
|-----------------------|-----------------------------------------------------------------------------|
| Model No.             | LT411                                                                       |
| Туре                  | Full Height Turnstile                                                       |
| Brand Logo            | Can be customized                                                           |
| Framework Material    | 304 Stainless Steel                                                         |
| Dimension             | 1460*1250*2300mm                                                            |
| Inner Height          | 2080mm                                                                      |
| Net Weight            | 200kg/pcs                                                                   |
| Passage Width         | 666mm/lane                                                                  |
| Passing Direction     | Single directional / Bi-directional                                         |
| MCBF                  | 10 million                                                                  |
| Power Supply          | AC220V/110V, 50/60Hz                                                        |
| Operation Voltage     | 24V DC                                                                      |
| Power Consumption     | 40W                                                                         |
| Operation Temperature | -15 °C - 60 °C                                                              |
| Operation Humidity    | 0 ~ 95% (No freeze)                                                         |
| Working Environment   | Indoor/Outdoor                                                              |
| Flow Rate             | 30 people per minute                                                        |
| LED Indicator         | Two LED indicators on top: green $\rightarrow$ entry, red $\times$ no entry |
| Communication         | Dry contact, Relay signal, RS485                                            |
| Emergency             | Arms will open automatically                                                |
| Flexibility           | Integrate with any access control                                           |

### Dimensions

Front View

Side View

Top View