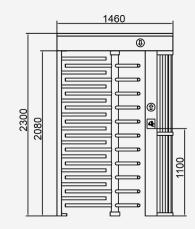

Manually Control Entry

2080mm Inner Height

304SS Waterproof

90°/120° Rotor Optional (three or four

Anti-trailing Function: one person can pass at one time

www.ProfiGate.rs

| Specifications        |                                                                             |
|-----------------------|-----------------------------------------------------------------------------|
| Model No.             | LT411                                                                       |
| Туре                  | Full Height Turnstile                                                       |
| Brand Logo            | Can be customized                                                           |
| Framework Material    | 304 Stainless Steel                                                         |
| Dimension             | 1460*1250*2300mm                                                            |
| Inner Height          | 2080mm                                                                      |
| Net Weight            | 200kg/pcs                                                                   |
| Passage Width         | 666mm/lane                                                                  |
| Passing Direction     | Single directional / Bi-directional                                         |
| MCBF                  | 10 million                                                                  |
| Power Supply          | AC220V/110V, 50/60Hz                                                        |
| Operation Voltage     | 24V DC                                                                      |
| Power Consumption     | 40W                                                                         |
| Operation Temperature | -15 °C - 60 °C                                                              |
| Operation Humidity    | 0 ~ 95% (No freeze)                                                         |
| Working Environment   | Indoor/Outdoor                                                              |
| Flow Rate             | 30 people per minute                                                        |
| LED Indicator         | Two LED indicators on top: green $\rightarrow$ entry, red $\times$ no entry |
| Communication         | Dry contact, Relay signal, RS485                                            |
| Emergency             | Arms will open automatically                                                |
| Flexibility           | Integrate with any access control                                           |

### Dimensions

Front View

Side View

Top View