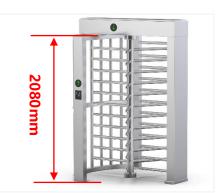

Manually Control Entry

2080mm Inner Height

304SS Waterproof

90°/120° Rotor Optional (three or four

Anti-trailing Function: one person can pass at one time

www.ProfiGate.rs

| Specifications        |                                                                             |
|-----------------------|-----------------------------------------------------------------------------|
| Model No.             | LT411                                                                       |
| Туре                  | Full Height Turnstile                                                       |
| Brand Logo            | Can be customized                                                           |
| Framework Material    | 304 Stainless Steel                                                         |
| Dimension             | 1460*1250*2300mm                                                            |
| Inner Height          | 2080mm                                                                      |
| Net Weight            | 200kg/pcs                                                                   |
| Passage Width         | 666mm/lane                                                                  |
| Passing Direction     | Single directional / Bi-directional                                         |
| MCBF                  | 10 million                                                                  |
| Power Supply          | AC220V/110V, 50/60Hz                                                        |
| Operation Voltage     | 24V DC                                                                      |
| Power Consumption     | 40W                                                                         |
| Operation Temperature | -15 °C - 60 °C                                                              |
| Operation Humidity    | 0 ~ 95% (No freeze)                                                         |
| Working Environment   | Indoor/Outdoor                                                              |
| Flow Rate             | 30 people per minute                                                        |
| LED Indicator         | Two LED indicators on top: green $\rightarrow$ entry, red $\times$ no entry |
| Communication         | Dry contact, Relay signal, RS485                                            |
| Emergency             | Arms will open automatically                                                |
| Flexibility           | Integrate with any access control                                           |