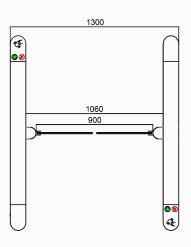

**Biometric Solution** 

Remote Control Touchless Button

Card QR Code

Fingerprint

Face

Palm Vein

| Specifications        |                                                                            |
|-----------------------|----------------------------------------------------------------------------|
| Model No.             | LT710H                                                                     |
| Туре                  | Speed Gate                                                                 |
| Framework Material    | 304 Stainless Steel                                                        |
| Arm material          | Plexiglas-transparency                                                     |
| Dimension             | 1500 * 120 * 1020mm                                                        |
| Net Weight            | 80kg/pcs (single core), 100kg/pcs (double core)                            |
| Passage Width         | 600mm (standard), 1200mm max. (handicap)                                   |
| Arm Height            | 930mm (standard), 1800mm max. (optional)                                   |
| Passing Direction     | Single directional / Bi-directional                                        |
| MCBF                  | 15 million                                                                 |
| Power Supply          | AC220V/110V, 50/60Hz                                                       |
| Operation Voltage     | 24V DC                                                                     |
| Power Consumption     | 40W                                                                        |
| Operation Temperature | -20 °C - 75 °C                                                             |
| Operation Humidity    | 0 ~ 95% (No freeze)                                                        |
| Working Environment   | Indoor / Outdoor (shelter)                                                 |
| Flow Rate             | 55 people per minute for standard arm<br>35 people per minute for high arm |
| LED Indicator         | LED indicators at top:<br>green → entry, red × no entry                    |
| Infrared Sensor       | 6 pairs (standard), 7 pairs (option)                                       |
| Emergency             | Automatic arm open when power off                                          |
| Communication         | Dry contact, Relay signal, RS485                                           |
| Flexibility           | Integrate access control: card, QR, finger, face                           |

Top View

Front View

Side View