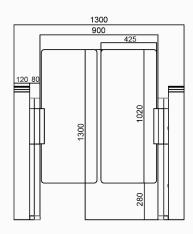

**Biometric Solution** 

Remote Control Touchless Button

Card QR Code

Fingerprint

Face

Palm Vein

| Specifications        |                                                                            |
|-----------------------|----------------------------------------------------------------------------|
| Model No.             | LT710H                                                                     |
| Туре                  | Speed Gate                                                                 |
| Framework Material    | 304 Stainless Steel                                                        |
| Arm material          | Plexiglas-transparency                                                     |
| Dimension             | 1500 * 120 * 1020mm                                                        |
| Net Weight            | 80kg/pcs (single core), 100kg/pcs (double core)                            |
| Passage Width         | 600mm (standard), 1200mm max. (handicap)                                   |
| Arm Height            | 930mm (standard), 1800mm max. (optional)                                   |
| Passing Direction     | Single directional / Bi-directional                                        |
| MCBF                  | 15 million                                                                 |
| Power Supply          | AC220V/110V, 50/60Hz                                                       |
| Operation Voltage     | 24V DC                                                                     |
| Power Consumption     | 40W                                                                        |
| Operation Temperature | -20 °C - 75 °C                                                             |
| Operation Humidity    | 0 ~ 95% (No freeze)                                                        |
| Working Environment   | Indoor / Outdoor (shelter)                                                 |
| Flow Rate             | 55 people per minute for standard arm<br>35 people per minute for high arm |
| LED Indicator         | LED indicators at top:<br>green → entry, red × no entry                    |
| Infrared Sensor       | 6 pairs (standard), 7 pairs (option)                                       |
| Emergency             | Automatic arm open when power off                                          |
| Communication         | Dry contact, Relay signal, RS485                                           |
| Flexibility           | Integrate access control: card, QR, finger, face                           |

Top View

Front View

Side View