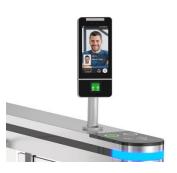

**Biometric Solution** 

Remote Control Touchless Button

Card QR Code

Fingerprint

Face

Palm Vein

| Specifications        |                                                                            |
|-----------------------|----------------------------------------------------------------------------|
| Model No.             | LT710H                                                                     |
| Туре                  | Speed Gate                                                                 |
| Framework Material    | 304 Stainless Steel                                                        |
| Arm material          | Plexiglas-transparency                                                     |
| Dimension             | 1500 * 120 * 1020mm                                                        |
| Net Weight            | 80kg/pcs (single core), 100kg/pcs (double core)                            |
| Passage Width         | 600mm (standard), 1200mm max. (handicap)                                   |
| Arm Height            | 930mm (standard), 1800mm max. (optional)                                   |
| Passing Direction     | Single directional / Bi-directional                                        |
| MCBF                  | 15 million                                                                 |
| Power Supply          | AC220V/110V, 50/60Hz                                                       |
| Operation Voltage     | 24V DC                                                                     |
| Power Consumption     | 40W                                                                        |
| Operation Temperature | -20 °C - 75 °C                                                             |
| Operation Humidity    | 0 ~ 95% (No freeze)                                                        |
| Working Environment   | Indoor / Outdoor (shelter)                                                 |
| Flow Rate             | 55 people per minute for standard arm<br>35 people per minute for high arm |
| LED Indicator         | LED indicators at top:<br>green → entry, red × no entry                    |
| Infrared Sensor       | 6 pairs (standard), 7 pairs (option)                                       |
| Emergency             | Automatic arm open when power off                                          |
| Communication         | Dry contact, Relay signal, RS485                                           |
| Flexibility           | Integrate access control: card, QR, finger, face                           |