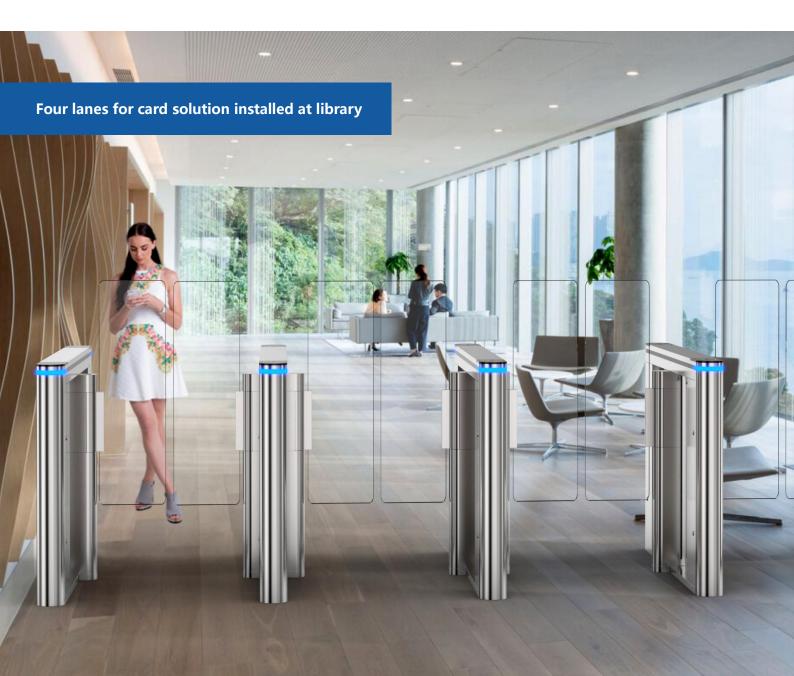

### **Speed Gate**

The LT710 Speed gate is a popular choice due to its classic and sleek design, featuring a fully stainless-steel brushed appearance. It is highly favored for its elegant and luxurious application in access control.

#### **Features**

- Two way or one way working.
- Support integrated with any type of access control systems.
- 120mm brushed stainless steel slim cabinet.
- Lower power consumption.
- Low noise, system runs smoothly.
- Blue, green and red LED indicator display passing status.
- Indoor/outdoor use(shelter).
- Fire safety requirements, arms open automatically.
- Easy to install and maintain.
- 3 years warranty support.