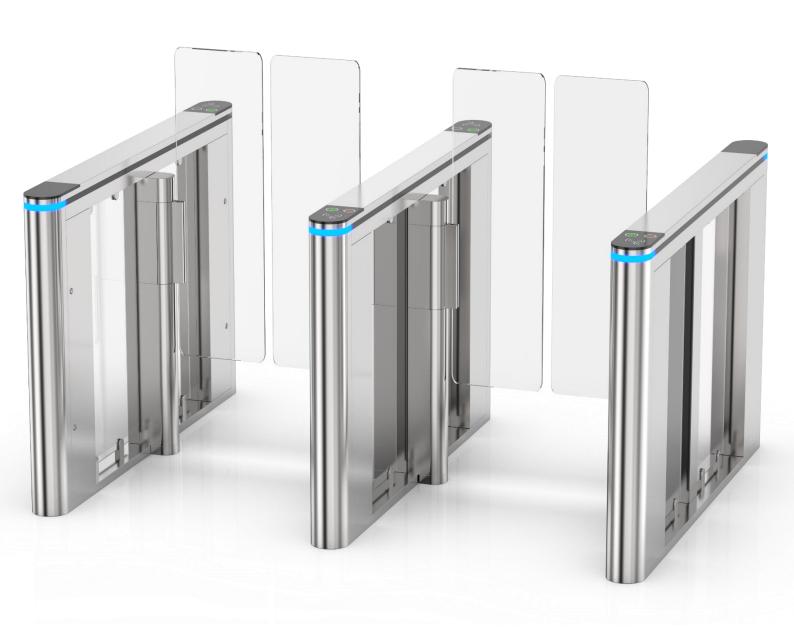

### **Speed Gate**

The LT710 Speed gate is a popular choice due to its classic and sleek design, featuring a fully stainless-steel brushed appearance. It is highly favored for its elegant and luxurious application in access control.

#### **Features**

- Two way or one way working.
- Support integrated with any type of access control systems.
- 120mm brushed stainless steel slim cabinet.
- Lower power consumption.
- Low noise, system runs smoothly.
- Blue, green and red LED indicator display passing status.
- Indoor/outdoor use(shelter).
- Fire safety requirements, arms open automatically.
- Easy to install and maintain.
- 3 years warranty support.