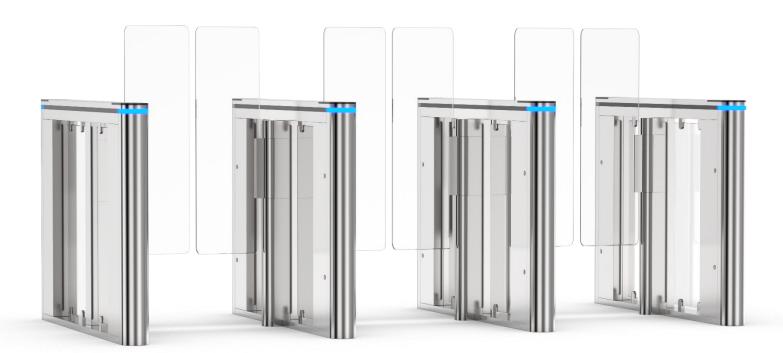

### **Speed Gate**

The LT710 Speed gate is a popular choice due to its classic and sleek design, featuring a fully stainless-steel brushed appearance. It is highly favored for its elegant and luxurious application in access control.

#### **Features**

- Two way or one way working.
- Support integrated with any type of access control systems.
- 120mm brushed stainless steel slim cabinet.
- Lower power consumption.
- Low noise, system runs smoothly.
- Blue, green and red LED indicator display passing status.
- Indoor/outdoor use(shelter).
- Fire safety requirements, arms open automatically.
- Easy to install and maintain.
- 3 years warranty support.