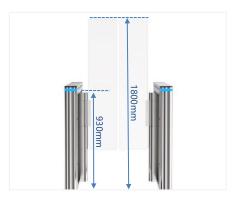

**Biometric Solution** 

Remote Control Touchless Button

Card QR Code

Fingerprint

Face

Palm Vein

| Specifications        |                                                                            |
|-----------------------|----------------------------------------------------------------------------|
| Model No.             | LT710H                                                                     |
| Туре                  | Speed Gate                                                                 |
| Framework Material    | 304 Stainless Steel                                                        |
| Arm material          | Plexiglas-transparency                                                     |
| Dimension             | 1500 * 120 * 1020mm                                                        |
| Net Weight            | 80kg/pcs (single core), 100kg/pcs (double core)                            |
| Passage Width         | 600mm (standard), 1200mm max. (handicap)                                   |
| Arm Height            | 930mm (standard), 1800mm max. (optional)                                   |
| Passing Direction     | Single directional / Bi-directional                                        |
| MCBF                  | 15 million                                                                 |
| Power Supply          | AC220V/110V, 50/60Hz                                                       |
| Operation Voltage     | 24V DC                                                                     |
| Power Consumption     | 40W                                                                        |
| Operation Temperature | -20 °C - 75 °C                                                             |
| Operation Humidity    | 0 ~ 95% (No freeze)                                                        |
| Working Environment   | Indoor / Outdoor (shelter)                                                 |
| Flow Rate             | 55 people per minute for standard arm<br>35 people per minute for high arm |
| LED Indicator         | LED indicators at top:<br>green → entry, red × no entry                    |
| Infrared Sensor       | 6 pairs (standard), 7 pairs (option)                                       |
| Emergency             | Automatic arm open when power off                                          |
| Communication         | Dry contact, Relay signal, RS485                                           |
| Flexibility           | Integrate access control: card, QR, finger, face                           |