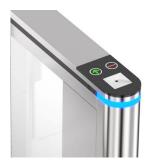

#### **Features**

- Two way or one way working.
- Support integrated with any type of access control systems.
- 120mm brushed stainless steel slim cabinet.
- Lower power consumption.
- Low noise, system runs smoothly.
- Blue, green and red LED indicator display passing status.
- Indoor/outdoor use(shelter).
- Fire safety requirements, arms open automatically.
- Easy to install and maintain.
- 3 years warranty support.

**Biometric Solution** 

Remote Control Touchless Button

Card QR Code

Fingerprint

Face

Palm Vein

| Specifications        |                                                                            |
|-----------------------|----------------------------------------------------------------------------|
| Model No.             | LT710H                                                                     |
| Туре                  | Speed Gate                                                                 |
| Framework Material    | 304 Stainless Steel                                                        |
| Arm material          | Plexiglas-transparency                                                     |
| Dimension             | 1500 * 120 * 1020mm                                                        |
| Net Weight            | 80kg/pcs (single core), 100kg/pcs (double core)                            |
| Passage Width         | 600mm (standard), 1200mm max. (handicap)                                   |
| Arm Height            | 930mm (standard), 1800mm max. (optional)                                   |
| Passing Direction     | Single directional / Bi-directional                                        |
| MCBF                  | 15 million                                                                 |
| Power Supply          | AC220V/110V, 50/60Hz                                                       |
| Operation Voltage     | 24V DC                                                                     |
| Power Consumption     | 40W                                                                        |
| Operation Temperature | -20 °C - 75 °C                                                             |
| Operation Humidity    | 0 ~ 95% (No freeze)                                                        |
| Working Environment   | Indoor / Outdoor (shelter)                                                 |
| Flow Rate             | 55 people per minute for standard arm<br>35 people per minute for high arm |
| LED Indicator         | LED indicators at top:<br>green → entry, red × no entry                    |
| Infrared Sensor       | 6 pairs (standard), 7 pairs (option)                                       |
| Emergency             | Automatic arm open when power off                                          |
| Communication         | Dry contact, Relay signal, RS485                                           |
| Flexibility           | Integrate access control: card, QR, finger, face                           |