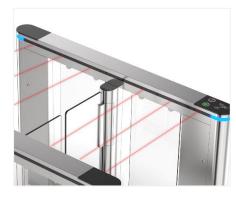

### **Functions**

- Infrared sensor alarm function: in case of illegal intrusion and reverse intrusion.
- Anti-intrusion function:

the gate is locked automatically until valid opening signal input.

Anti-reverse function:

**Biometric Solution** 

Remote Control Touchless Button

Card QR Code

Fingerprint

Face

Palm Vein

| Specifications        |                                                                            |
|-----------------------|----------------------------------------------------------------------------|
| Model No.             | LT710H                                                                     |
| Туре                  | Speed Gate                                                                 |
| Framework Material    | 304 Stainless Steel                                                        |
| Arm material          | Plexiglas-transparency                                                     |
| Dimension             | 1500 * 120 * 1020mm                                                        |
| Net Weight            | 80kg/pcs (single core), 100kg/pcs (double core)                            |
| Passage Width         | 600mm (standard), 1200mm max. (handicap)                                   |
| Arm Height            | 930mm (standard), 1800mm max. (optional)                                   |
| Passing Direction     | Single directional / Bi-directional                                        |
| MCBF                  | 15 million                                                                 |
| Power Supply          | AC220V/110V, 50/60Hz                                                       |
| Operation Voltage     | 24V DC                                                                     |
| Power Consumption     | 40W                                                                        |
| Operation Temperature | -20 °C - 75 °C                                                             |
| Operation Humidity    | 0 ~ 95% (No freeze)                                                        |
| Working Environment   | Indoor / Outdoor (shelter)                                                 |
| Flow Rate             | 55 people per minute for standard arm<br>35 people per minute for high arm |
| LED Indicator         | LED indicators at top:<br>green → entry, red × no entry                    |
| Infrared Sensor       | 6 pairs (standard), 7 pairs (option)                                       |
| Emergency             | Automatic arm open when power off                                          |
| Communication         | Dry contact, Relay signal, RS485                                           |
| Flexibility           | Integrate access control: card, QR, finger, face                           |