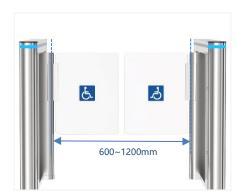

**Biometric Solution** 

Remote Control Touchless Button

Card QR Code

Fingerprint

Face

Palm Vein

| Specifications        |                                                                            |
|-----------------------|----------------------------------------------------------------------------|
| Model No.             | LT710H                                                                     |
| Туре                  | Speed Gate                                                                 |
| Framework Material    | 304 Stainless Steel                                                        |
| Arm material          | Plexiglas-transparency                                                     |
| Dimension             | 1500 * 120 * 1020mm                                                        |
| Net Weight            | 80kg/pcs (single core), 100kg/pcs (double core)                            |
| Passage Width         | 600mm (standard), 1200mm max. (handicap)                                   |
| Arm Height            | 930mm (standard), 1800mm max. (optional)                                   |
| Passing Direction     | Single directional / Bi-directional                                        |
| MCBF                  | 15 million                                                                 |
| Power Supply          | AC220V/110V, 50/60Hz                                                       |
| Operation Voltage     | 24V DC                                                                     |
| Power Consumption     | 40W                                                                        |
| Operation Temperature | -20 °C - 75 °C                                                             |
| Operation Humidity    | 0 ~ 95% (No freeze)                                                        |
| Working Environment   | Indoor / Outdoor (shelter)                                                 |
| Flow Rate             | 55 people per minute for standard arm<br>35 people per minute for high arm |
| LED Indicator         | LED indicators at top:<br>green → entry, red × no entry                    |
| Infrared Sensor       | 6 pairs (standard), 7 pairs (option)                                       |
| Emergency             | Automatic arm open when power off                                          |
| Communication         | Dry contact, Relay signal, RS485                                           |
| Flexibility           | Integrate access control: card, QR, finger, face                           |