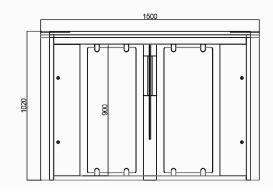

**Biometric Solution** 

Remote Control Touchless Button

Card QR Code

Fingerprint

Face

Palm Vein

| Specifications        |                                                                            |
|-----------------------|----------------------------------------------------------------------------|
| Model No.             | LT710H                                                                     |
| Туре                  | Speed Gate                                                                 |
| Framework Material    | 304 Stainless Steel                                                        |
| Arm material          | Plexiglas-transparency                                                     |
| Dimension             | 1500 * 120 * 1020mm                                                        |
| Net Weight            | 80kg/pcs (single core), 100kg/pcs (double core)                            |
| Passage Width         | 600mm (standard), 1200mm max. (handicap)                                   |
| Arm Height            | 930mm (standard), 1800mm max. (optional)                                   |
| Passing Direction     | Single directional / Bi-directional                                        |
| MCBF                  | 15 million                                                                 |
| Power Supply          | AC220V/110V, 50/60Hz                                                       |
| Operation Voltage     | 24V DC                                                                     |
| Power Consumption     | 40W                                                                        |
| Operation Temperature | -20 °C - 75 °C                                                             |
| Operation Humidity    | 0 ~ 95% (No freeze)                                                        |
| Working Environment   | Indoor / Outdoor (shelter)                                                 |
| Flow Rate             | 55 people per minute for standard arm<br>35 people per minute for high arm |
| LED Indicator         | LED indicators at top:<br>green → entry, red × no entry                    |
| Infrared Sensor       | 6 pairs (standard), 7 pairs (option)                                       |
| Emergency             | Automatic arm open when power off                                          |
| Communication         | Dry contact, Relay signal, RS485                                           |
| Flexibility           | Integrate access control: card, QR, finger, face                           |

Top View

Front View

Side View