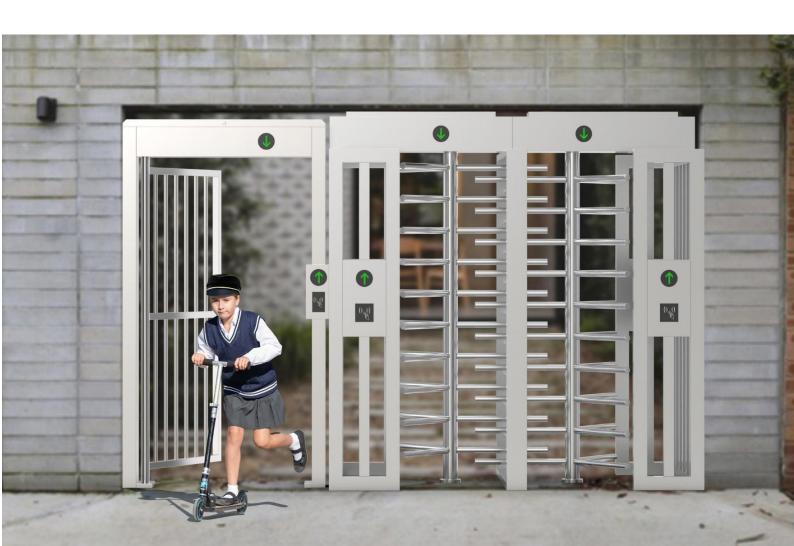

## **Pedestrian Security Gate (motor with**

The LTSP6004C full-height pedestrian security gate is designed for individual operation or to integrate with a full-height turnstile for access control. It features a standard relay signal for compatibility with various third-party access control systems. This setup is a common and ideal solution for managing access for package deliveries, carts, handicapped individuals, and similar needs.