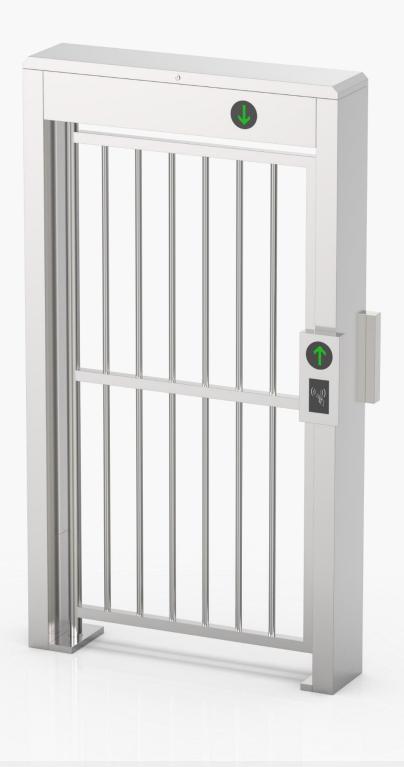

## **Pedestrian Security Gate (motor with**

The LTSP6004C full-height pedestrian security gate is designed for individual operation or to integrate with a full-height turnstile for access control. It features a standard relay signal for compatibility with various third-party access control systems. This setup is a common and ideal solution for managing access for package deliveries, carts, handicapped individuals, and similar needs.

#### **Features**

- The direction of door opening: two-way.
- 304 brushed stainless steel, durable and antirust.
- Support integrated with any type of access control systems.
- Green and red LED indicator display passing status.
- IP65 waterproof level, indoor/outdoor use.
- Fire safety requirements, arms open automatically.
- Easy to install and maintain.
- 3 years warranty support.

#### **Specifications** Model No. LTSP6004C Type Motor with clutch Flexibility Integrate with any access control Framework Material 304 Stainless Steel 1200 \* 260 \* 2300mm Dimension Inner Height 2080mm Net Weight 65kg/pcs Passage Width 900mm **Passing Direction** Single directional / Bi-directional Direction of Door Open Two ways **MCBF** 10 million **Power Supply** AC220V/110V, 50/60Hz **Operation Voltage** 24V DC **Power Consumption** 40W -15 °C ~ 60 °C Operation Temperature **Operation Humidity** 0 ~ 95% (no freeze) Indoor / outdoor **Working Environment** Flow Rate 30 people per minute **LED Indicator** green $\rightarrow$ entry, red $\times$ no entry Dry contact, relay signal, RS485 Communication **Emergency** Arms will open when power off