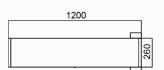

#### **Specifications** Model No. LTSP6004C Type Motor with clutch Flexibility Integrate with any access control Framework Material 304 Stainless Steel 1200 \* 260 \* 2300mm Dimension Inner Height 2080mm Net Weight 65kg/pcs Passage Width 900mm **Passing Direction** Single directional / Bi-directional Direction of Door Open Two ways **MCBF** 10 million **Power Supply** AC220V/110V, 50/60Hz **Operation Voltage** 24V DC **Power Consumption** 40W -15 °C ~ 60 °C Operation Temperature **Operation Humidity** 0 ~ 95% (no freeze) Indoor / outdoor **Working Environment** Flow Rate 30 people per minute **LED Indicator** green $\rightarrow$ entry, red $\times$ no entry Dry contact, relay signal, RS485 Communication **Emergency** Arms will open when power off

## **Dimensions**

Front View

Top View

Side View