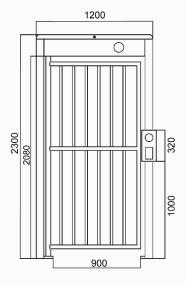

#### **Specifications** Model No. LTSP6004C Type Motor with clutch Flexibility Integrate with any access control Framework Material 304 Stainless Steel 1200 \* 260 \* 2300mm Dimension Inner Height 2080mm Net Weight 65kg/pcs Passage Width 900mm **Passing Direction** Single directional / Bi-directional Direction of Door Open Two ways **MCBF** 10 million **Power Supply** AC220V/110V, 50/60Hz **Operation Voltage** 24V DC **Power Consumption** 40W -15 °C ~ 60 °C Operation Temperature **Operation Humidity** 0 ~ 95% (no freeze) Indoor / outdoor **Working Environment** Flow Rate 30 people per minute **LED Indicator** green $\rightarrow$ entry, red $\times$ no entry Dry contact, relay signal, RS485 Communication **Emergency** Arms will open when power off

## **Dimensions**

Front View

Top View

Side View