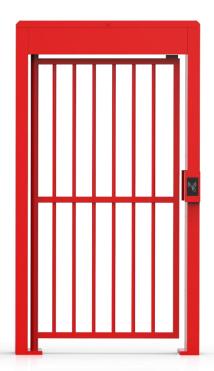

## **Colors Optional**

**Details** 

| Comparison                |             |                                |                                |
|---------------------------|-------------|--------------------------------|--------------------------------|
| Model Photos              |             |                                |                                |
| Model LTSP6004.           | Α           | В                              | c                              |
| Opening Mode              | Manual type | Manual type                    | Automatic type                 |
| Direction of Door Opening | One way     | Two ways                       | Two ways                       |
| Electric Lock             | ×           | <b>✓</b>                       | Motor with clutch              |
| Access Control            | ×           | Support any access controllers | Support any access controllers |
| Power Supply              | ×           | <b>✓</b>                       | <b>~</b>                       |
| LED Light                 | ×           | ×                              | <b>~</b>                       |
| Self-Close                | ×           | ×                              | <b>~</b>                       |
|                           |             |                                |                                |