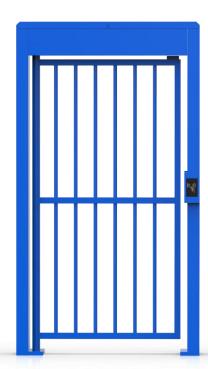

## **Colors Optional**

**Details** 

| Comparison                |             |                                |                                |
|---------------------------|-------------|--------------------------------|--------------------------------|
| Model Photos              |             |                                |                                |
| Model LTSP6004.           | Α           | В                              | c                              |
| Opening Mode              | Manual type | Manual type                    | Automatic type                 |
| Direction of Door Opening | One way     | Two ways                       | Two ways                       |
| Electric Lock             | ×           | <b>✓</b>                       | Motor with clutch              |
| Access Control            | ×           | Support any access controllers | Support any access controllers |
| Power Supply              | ×           | <b>✓</b>                       | <b>~</b>                       |
| LED Light                 | ×           | ×                              | <b>~</b>                       |
| Self-Close                | ×           | ×                              | <b>~</b>                       |
|                           |             |                                |                                |