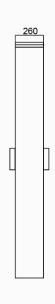

#### **Specifications** Model No. LTSP6004C Type Motor with clutch Flexibility Integrate with any access control Framework Material 304 Stainless Steel 1200 \* 260 \* 2300mm Dimension Inner Height 2080mm Net Weight 65kg/pcs Passage Width 900mm **Passing Direction** Single directional / Bi-directional Direction of Door Open Two ways **MCBF** 10 million **Power Supply** AC220V/110V, 50/60Hz **Operation Voltage** 24V DC **Power Consumption** 40W -15 °C ~ 60 °C Operation Temperature **Operation Humidity** 0 ~ 95% (no freeze) Indoor / outdoor **Working Environment** Flow Rate 30 people per minute **LED Indicator** green $\rightarrow$ entry, red $\times$ no entry Dry contact, relay signal, RS485 Communication **Emergency** Arms will open when power off

## **Dimensions**

Front View

Top View

Side View