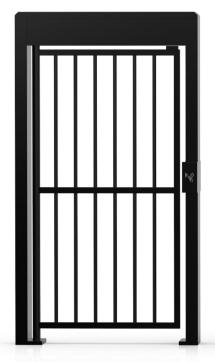

## **Pedestrian Security Gate (motor with**

The LTSP6004C full-height pedestrian security gate is designed for individual operation or to integrate with a full-height turnstile for access control. It features a standard relay signal for compatibility with various third-party access control systems. This setup is a common and ideal solution for managing access for package deliveries, carts, handicapped individuals, and similar needs.

#### **Features**

- The direction of door opening: two-way.
- 304 brushed stainless steel, durable and antirust.
- Support integrated with any type of access control systems.
- Green and red LED indicator display passing status.
- IP65 waterproof level, indoor/outdoor use.
- Fire safety requirements, arms open automatically.
- Easy to install and maintain.
- 3 years warranty support.