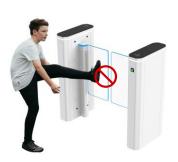

#### Anti-collision and anti-kick function:

it designed with consolidated and more durable mechanism, will not break even someone collide it.