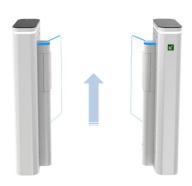

### **Features**

- Two way or one way working.
- Tiny and compact design, ideal for small space.
- Support integrated with any type of access control systems.
- 0.1S fast open speed, 55 person/min high throughput.
- Passage width can be extended to 900mm and the height can be extended to 1800mm.
- Lower power consumption.
- Low noise, system runs smoothly.
- Green and red LED indicator display passing status.
- Indoor / Outdoor (shelter)
- Fire safety requirements, arms open automatically.
- Easy to install and maintain.