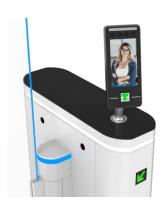

Face

Palm Vein

| Specifications        |                                                             |
|-----------------------|-------------------------------------------------------------|
| Model No.             | LT-Q60                                                      |
| Туре                  | Kuantum Speed Gate                                          |
| Brand                 | Can be customized                                           |
| Framework Material    | Steel<br>White and black stoving varnish<br>Tempered glass  |
| Arm material          | Plexiglas-transparency                                      |
| Dimension             | 450 * 160 * 978mm                                           |
| Net Weight            | 50kg/pcs (single core)<br>70kg/pcs (double core)            |
| Passage Width         | 600mm (standard), 900mm (handicap)                          |
| Arm Height            | 900mm (standard), 1800mm max. (optional)                    |
| Passing Direction     | Single directional / Bi-directional                         |
| MCBF                  | 15 million                                                  |
| Power Supply          | AC220V/110V, 50/60Hz                                        |
| Operation Voltage     | 24V DC                                                      |
| Power Consumption     | 40W                                                         |
| Operation Temperature | -20 °C - 75 °C                                              |
| Operation Humidity    | 0 ~ 95% (No freeze)                                         |
| Working Environment   | Indoor / Outdoor (shelter)                                  |
| Flow Rate             | 55 people per minute                                        |
| LED Indicator         | Two LED indicators on top:<br>green → entry, red × no entry |
| Infrared Sensor       | 7 pairs (standard)                                          |
| Emergency             | Automatic arm open when power off                           |
| Communication         | Dry contact, Relay signal, RS485                            |
| Flexibility           | Integrate with any access control                           |