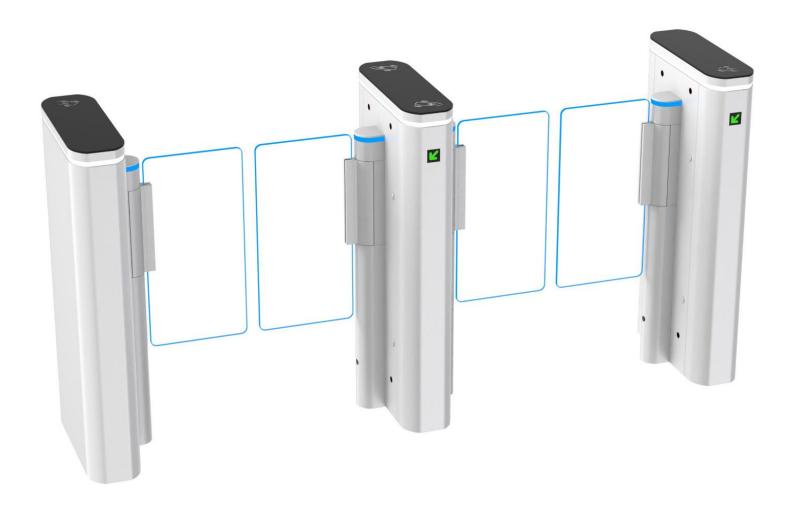

# **Speed Gate**

LT-Q60 short speed gate is tiny and compact designed for small spaces with higher security. With 55 persons passing per minute which is perfect for the sites with big visitor's flow rate. Supporting 600mm-900mm for wide passageway, wheelchair, and pedestrian with large luggage can also pass, and support extend height to 900-1800mm for enhancing security. The material is available in white/black steel powder coating and 304 stainless steels.

### **Features**

- Two way or one way working.
- Tiny and compact design, ideal for small space.
- Support integrated with any type of access control systems.
- 0.1S fast open speed, 55 person/min high throughput.
- Passage width can be extended to 900mm and the height can be extended to 1800mm.
- Lower power consumption.
- Low noise, system runs smoothly.
- Green and red LED indicator display passing status.
- Indoor / Outdoor (shelter)
- Fire safety requirements, arms open automatically.
- Easy to install and maintain.