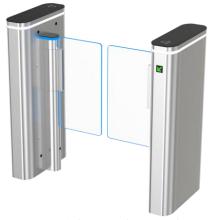

# **Speed Gate**

LT-Q60 short speed gate is tiny and compact designed for small spaces with higher security. With 55 persons passing per minute which is perfect for the sites with big visitor's flow rate. Supporting 600mm-900mm for wide passageway, wheelchair, and pedestrian with large luggage can also pass, and support extend height to 900-1800mm for enhancing security. The material is available in white/black steel powder coating and 304 stainless steels.

Stainless steel material