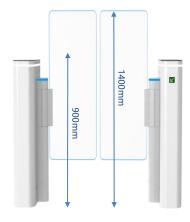

# **Speed Gate**

LT-Q60 short speed gate is tiny and compact designed for small spaces with higher security. With 55 persons passing per minute which is perfect for the sites with big visitor's flow rate. Supporting 600mm-900mm for wide passageway, wheelchair, and pedestrian with large luggage can also pass, and support extend height to 900-1800mm for enhancing security. The material is available in white/black steel powder coating and 304 stainless steels.

Face

Palm Vein

| Specifications        |                                                             |
|-----------------------|-------------------------------------------------------------|
| Model No.             | LT-Q60                                                      |
| Туре                  | Kuantum Speed Gate                                          |
| Brand                 | Can be customized                                           |
| Framework Material    | Steel<br>White and black stoving varnish<br>Tempered glass  |
| Arm material          | Plexiglas-transparency                                      |
| Dimension             | 450 * 160 * 978mm                                           |
| Net Weight            | 50kg/pcs (single core)<br>70kg/pcs (double core)            |
| Passage Width         | 600mm (standard), 900mm (handicap)                          |
| Arm Height            | 900mm (standard), 1800mm max. (optional)                    |
| Passing Direction     | Single directional / Bi-directional                         |
| MCBF                  | 15 million                                                  |
| Power Supply          | AC220V/110V, 50/60Hz                                        |
| Operation Voltage     | 24V DC                                                      |
| Power Consumption     | 40W                                                         |
| Operation Temperature | -20 °C - 75 °C                                              |
| Operation Humidity    | 0 ~ 95% (No freeze)                                         |
| Working Environment   | Indoor / Outdoor (shelter)                                  |
| Flow Rate             | 55 people per minute                                        |
| LED Indicator         | Two LED indicators on top:<br>green → entry, red × no entry |
| Infrared Sensor       | 7 pairs (standard)                                          |
| Emergency             | Automatic arm open when power off                           |
| Communication         | Dry contact, Relay signal, RS485                            |
| Flexibility           | Integrate with any access control                           |