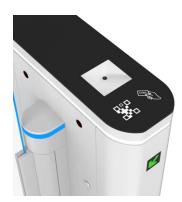

55 Person/min Throughput www.ProfiGate.rs

Fire Safety Requirements, Arms Open Automatically

**Card Solution** 

QR/Bar Code Solution

**Biometric Solution** 

Remote Control Touchless Button

Card QR Code

Fingerprint

Face

Palm Vein

| Specifications        |                                                             |
|-----------------------|-------------------------------------------------------------|
| Model No.             | LT-Q60                                                      |
| Туре                  | Kuantum Speed Gate                                          |
| Brand                 | Can be customized                                           |
| Framework Material    | Steel<br>White and black stoving varnish<br>Tempered glass  |
| Arm material          | Plexiglas-transparency                                      |
| Dimension             | 450 * 160 * 978mm                                           |
| Net Weight            | 50kg/pcs (single core)<br>70kg/pcs (double core)            |
| Passage Width         | 600mm (standard), 900mm (handicap)                          |
| Arm Height            | 900mm (standard), 1800mm max. (optional)                    |
| Passing Direction     | Single directional / Bi-directional                         |
| MCBF                  | 15 million                                                  |
| Power Supply          | AC220V/110V, 50/60Hz                                        |
| Operation Voltage     | 24V DC                                                      |
| Power Consumption     | 40W                                                         |
| Operation Temperature | -20 °C - 75 °C                                              |
| Operation Humidity    | 0 ~ 95% (No freeze)                                         |
| Working Environment   | Indoor / Outdoor (shelter)                                  |
| Flow Rate             | 55 people per minute                                        |
| LED Indicator         | Two LED indicators on top:<br>green → entry, red × no entry |
| Infrared Sensor       | 7 pairs (standard)                                          |
| Emergency             | Automatic arm open when power off                           |
| Communication         | Dry contact, Relay signal, RS485                            |
| Flexibility           | Integrate with any access control                           |