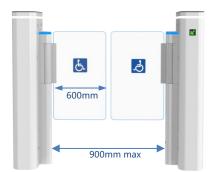

# **Speed Gate**

LT-Q60 short speed gate is tiny and compact designed for small spaces with higher security. With 55 persons passing per minute which is perfect for the sites with big visitor's flow rate. Supporting 600mm-900mm for wide passageway, wheelchair, and pedestrian with large luggage can also pass, and support extend height to 900-1800mm for enhancing security. The material is available in white/black steel powder coating and 304 stainless steels.

Face

Palm Vein

| Specifications        |                                                             |
|-----------------------|-------------------------------------------------------------|
| Model No.             | LT-Q60                                                      |
| Туре                  | Kuantum Speed Gate                                          |
| Brand                 | Can be customized                                           |
| Framework Material    | Steel<br>White and black stoving varnish<br>Tempered glass  |
| Arm material          | Plexiglas-transparency                                      |
| Dimension             | 450 * 160 * 978mm                                           |
| Net Weight            | 50kg/pcs (single core)<br>70kg/pcs (double core)            |
| Passage Width         | 600mm (standard), 900mm (handicap)                          |
| Arm Height            | 900mm (standard), 1800mm max. (optional)                    |
| Passing Direction     | Single directional / Bi-directional                         |
| MCBF                  | 15 million                                                  |
| Power Supply          | AC220V/110V, 50/60Hz                                        |
| Operation Voltage     | 24V DC                                                      |
| Power Consumption     | 40W                                                         |
| Operation Temperature | -20 °C - 75 °C                                              |
| Operation Humidity    | 0 ~ 95% (No freeze)                                         |
| Working Environment   | Indoor / Outdoor (shelter)                                  |
| Flow Rate             | 55 people per minute                                        |
| LED Indicator         | Two LED indicators on top:<br>green → entry, red × no entry |
| Infrared Sensor       | 7 pairs (standard)                                          |
| Emergency             | Automatic arm open when power off                           |
| Communication         | Dry contact, Relay signal, RS485                            |
| Flexibility           | Integrate with any access control                           |