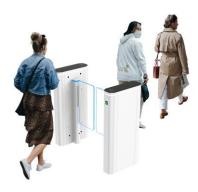

# **Speed Gate**

LT-Q60 short speed gate is tiny and compact designed for small spaces with higher security. With 55 persons passing per minute which is perfect for the sites with big visitor's flow rate. Supporting 600mm-900mm for wide passageway, wheelchair, and pedestrian with large luggage can also pass, and support extend height to 900-1800mm for enhancing security. The material is available in white/black steel powder coating and 304 stainless steels.

55 Person/min Throughput www.ProfiGate.rs

Fire Safety Requirements, Arms Open Automatically

**Card Solution** 

QR/Bar Code Solution

**Biometric Solution** 

Remote Control Touchless Button

Card QR Code

Fingerprint