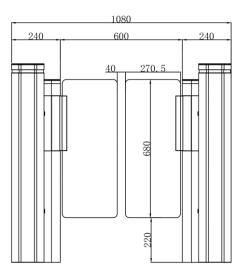

# **Dimensions**

Top View Front View

Side View

www.ProfiGate.rs

Face

Palm Vein

| Specifications        |                                                             |
|-----------------------|-------------------------------------------------------------|
| Model No.             | LT-Q60                                                      |
| Туре                  | Kuantum Speed Gate                                          |
| Brand                 | Can be customized                                           |
| Framework Material    | Steel<br>White and black stoving varnish<br>Tempered glass  |
| Arm material          | Plexiglas-transparency                                      |
| Dimension             | 450 * 160 * 978mm                                           |
| Net Weight            | 50kg/pcs (single core)<br>70kg/pcs (double core)            |
| Passage Width         | 600mm (standard), 900mm (handicap)                          |
| Arm Height            | 900mm (standard), 1800mm max. (optional)                    |
| Passing Direction     | Single directional / Bi-directional                         |
| MCBF                  | 15 million                                                  |
| Power Supply          | AC220V/110V, 50/60Hz                                        |
| Operation Voltage     | 24V DC                                                      |
| Power Consumption     | 40W                                                         |
| Operation Temperature | -20 °C - 75 °C                                              |
| Operation Humidity    | 0 ~ 95% (No freeze)                                         |
| Working Environment   | Indoor / Outdoor (shelter)                                  |
| Flow Rate             | 55 people per minute                                        |
| LED Indicator         | Two LED indicators on top:<br>green → entry, red × no entry |
| Infrared Sensor       | 7 pairs (standard)                                          |
| Emergency             | Automatic arm open when power off                           |
| Communication         | Dry contact, Relay signal, RS485                            |
| Flexibility           | Integrate with any access control                           |