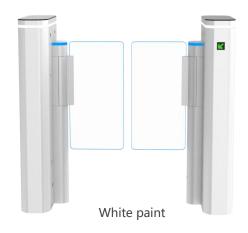

# **Speed Gate**

LT-Q60 short speed gate is tiny and compact designed for small spaces with higher security. With 55 persons passing per minute which is perfect for the sites with big visitor's flow rate. Supporting 600mm-900mm for wide passageway, wheelchair, and pedestrian with large luggage can also pass, and support extend height to 900-1800mm for enhancing security. The material is available in white/black steel powder coating and 304 stainless steels.