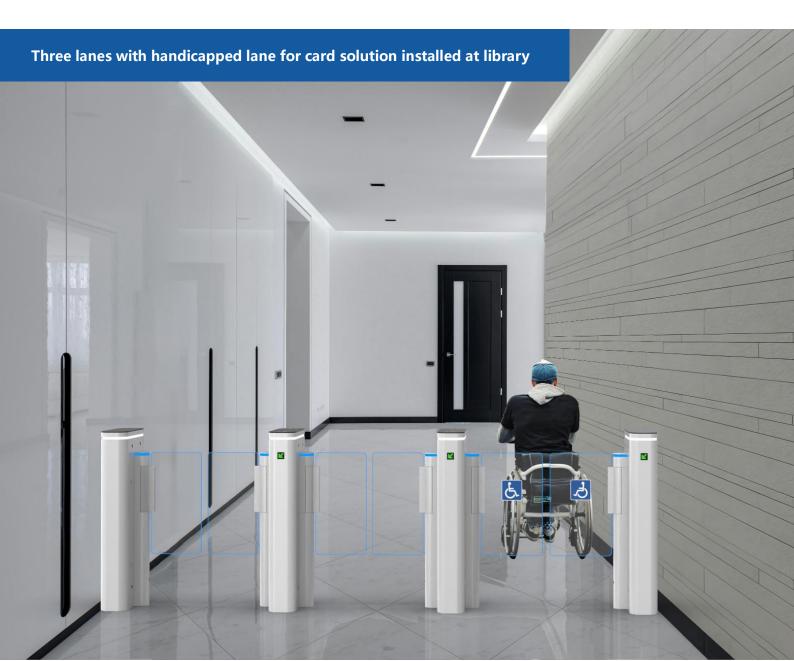

# **Speed Gate**

LT-Q60 short speed gate is tiny and compact designed for small spaces with higher security. With 55 persons passing per minute which is perfect for the sites with big visitor's flow rate. Supporting 600mm-900mm for wide passageway, wheelchair, and pedestrian with large luggage can also pass, and support extend height to 900-1800mm for enhancing security. The material is available in white/black steel powder coating and 304 stainless steels.

Face

Palm Vein

| Specifications        |                                                             |
|-----------------------|-------------------------------------------------------------|
| Model No.             | LT-Q60                                                      |
| Туре                  | Kuantum Speed Gate                                          |
| Brand                 | Can be customized                                           |
| Framework Material    | Steel<br>White and black stoving varnish<br>Tempered glass  |
| Arm material          | Plexiglas-transparency                                      |
| Dimension             | 450 * 160 * 978mm                                           |
| Net Weight            | 50kg/pcs (single core)<br>70kg/pcs (double core)            |
| Passage Width         | 600mm (standard), 900mm (handicap)                          |
| Arm Height            | 900mm (standard), 1800mm max. (optional)                    |
| Passing Direction     | Single directional / Bi-directional                         |
| MCBF                  | 15 million                                                  |
| Power Supply          | AC220V/110V, 50/60Hz                                        |
| Operation Voltage     | 24V DC                                                      |
| Power Consumption     | 40W                                                         |
| Operation Temperature | -20 °C - 75 °C                                              |
| Operation Humidity    | 0 ~ 95% (No freeze)                                         |
| Working Environment   | Indoor / Outdoor (shelter)                                  |
| Flow Rate             | 55 people per minute                                        |
| LED Indicator         | Two LED indicators on top:<br>green → entry, red × no entry |
| Infrared Sensor       | 7 pairs (standard)                                          |
| Emergency             | Automatic arm open when power off                           |
| Communication         | Dry contact, Relay signal, RS485                            |
| Flexibility           | Integrate with any access control                           |