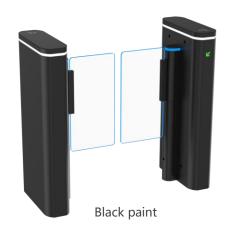

# **Speed Gate**

LT-Q60 short speed gate is tiny and compact designed for small spaces with higher security. With 55 persons passing per minute which is perfect for the sites with big visitor's flow rate. Supporting 600mm-900mm for wide passageway, wheelchair, and pedestrian with large luggage can also pass, and support extend height to 900-1800mm for enhancing security. The material is available in white/black steel powder coating and 304 stainless steels.

Stainless steel material