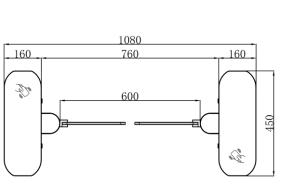

# **Dimensions**

Top View Front View

Side View

www.ProfiGate.rs

Face

Palm Vein

| Specifications        |                                                             |
|-----------------------|-------------------------------------------------------------|
| Model No.             | LT-Q60                                                      |
| Туре                  | Kuantum Speed Gate                                          |
| Brand                 | Can be customized                                           |
| Framework Material    | Steel<br>White and black stoving varnish<br>Tempered glass  |
| Arm material          | Plexiglas-transparency                                      |
| Dimension             | 450 * 160 * 978mm                                           |
| Net Weight            | 50kg/pcs (single core)<br>70kg/pcs (double core)            |
| Passage Width         | 600mm (standard), 900mm (handicap)                          |
| Arm Height            | 900mm (standard), 1800mm max. (optional)                    |
| Passing Direction     | Single directional / Bi-directional                         |
| MCBF                  | 15 million                                                  |
| Power Supply          | AC220V/110V, 50/60Hz                                        |
| Operation Voltage     | 24V DC                                                      |
| Power Consumption     | 40W                                                         |
| Operation Temperature | -20 °C - 75 °C                                              |
| Operation Humidity    | 0 ~ 95% (No freeze)                                         |
| Working Environment   | Indoor / Outdoor (shelter)                                  |
| Flow Rate             | 55 people per minute                                        |
| LED Indicator         | Two LED indicators on top:<br>green → entry, red × no entry |
| Infrared Sensor       | 7 pairs (standard)                                          |
| Emergency             | Automatic arm open when power off                           |
| Communication         | Dry contact, Relay signal, RS485                            |
| Flexibility           | Integrate with any access control                           |