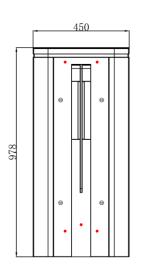

# **Dimensions**

Top View Front View

Side View

www.ProfiGate.rs

Face

Palm Vein

| Specifications        |                                                             |
|-----------------------|-------------------------------------------------------------|
| Model No.             | LT-Q60                                                      |
| Туре                  | Kuantum Speed Gate                                          |
| Brand                 | Can be customized                                           |
| Framework Material    | Steel<br>White and black stoving varnish<br>Tempered glass  |
| Arm material          | Plexiglas-transparency                                      |
| Dimension             | 450 * 160 * 978mm                                           |
| Net Weight            | 50kg/pcs (single core)<br>70kg/pcs (double core)            |
| Passage Width         | 600mm (standard), 900mm (handicap)                          |
| Arm Height            | 900mm (standard), 1800mm max. (optional)                    |
| Passing Direction     | Single directional / Bi-directional                         |
| MCBF                  | 15 million                                                  |
| Power Supply          | AC220V/110V, 50/60Hz                                        |
| Operation Voltage     | 24V DC                                                      |
| Power Consumption     | 40W                                                         |
| Operation Temperature | -20 °C - 75 °C                                              |
| Operation Humidity    | 0 ~ 95% (No freeze)                                         |
| Working Environment   | Indoor / Outdoor (shelter)                                  |
| Flow Rate             | 55 people per minute                                        |
| LED Indicator         | Two LED indicators on top:<br>green → entry, red × no entry |
| Infrared Sensor       | 7 pairs (standard)                                          |
| Emergency             | Automatic arm open when power off                           |
| Communication         | Dry contact, Relay signal, RS485                            |
| Flexibility           | Integrate with any access control                           |